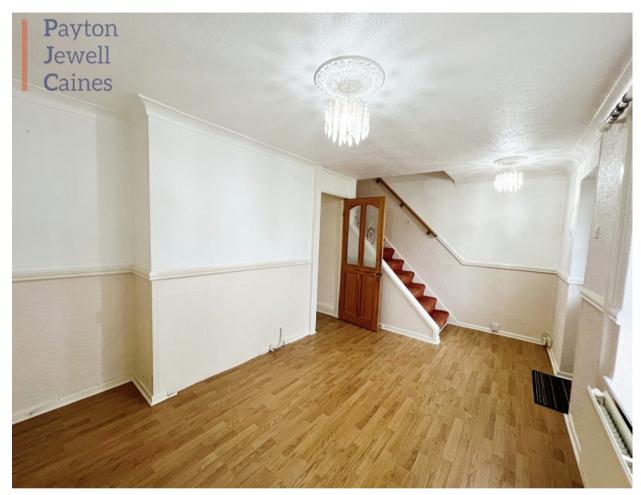

## **ENTRANCE**

Access via PVCu double glazed front door leading into:

**RECEPTION 1** (16' 5" x 8' 10") or (5.00m x 2.69m)

Stippled ceiling with coving, ceiling rose and pendant light fitting. Wallpapered walls with dado rail. Skirting board. Wood effect laminate flooring. Radiator. Front facing PVCu double glazed window with fitted vertical blinds and curtain pole. Stairs to first floor accommodation. Door leading into: