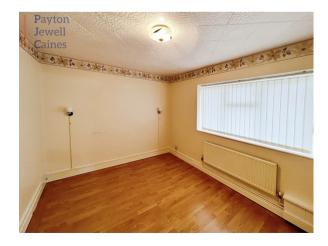

## **ENTRANCE**

Access via PVCu double glazed front door leading into:

**RECEPTION 1** (16' 5" x 8' 10") or (5.00m x 2.69m)

Stippled ceiling with coving, ceiling rose and pendant light fitting. Wallpapered walls with dado rail. Skirting board. Wood effect laminate flooring. Radiator. Front facing PVCu double glazed window with fitted vertical blinds and curtain pole. Stairs to first floor accommodation. Door leading into:

**RECEPTION 2** (13' 1" x 8' 10") or (3.98m x 2.68m)

Polystyrene tiled ceiling with coving and ceiling rose. Wallpapered walls. Skirting board. Wood effect laminate flooring. Radiator. Wooden hearth and mantle with gas fire. Rear facing PVCu double glazed window with fitted vertical blind. Door leading into: