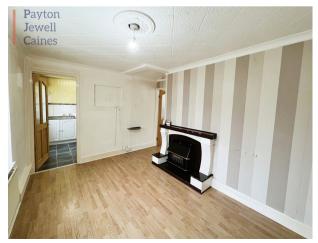

**RECEPTION 2** (13' 1" x 8' 10") or (3.98m x 2.68m)

Polystyrene tiled ceiling with coving and ceiling rose. Wallpapered walls. Skirting board. Wood effect laminate flooring. Radiator. Wooden hearth and mantle with gas fire. Rear facing PVCu double glazed window with fitted vertical blind. Door leading into: