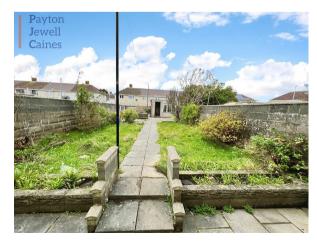

#### **REAR GARDEN**

Bounded on three sides by block wall. Concrete paved sun terrace with central path leading to block built shed to rear of garden. Laid to lawn either side with planted shrubs.

For more photos please see www.pjchomes.co.uk