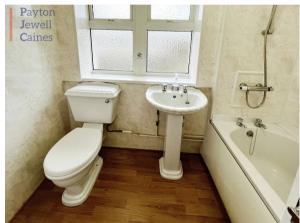

## **FAMILY BATHROOM** (7' 6" x 5' 4") or (2.28m x 1.62m)

Polystyrene tiled ceiling with flushed light fitting. Floor to ceiling respatex clad walls. Wood effect vinyl flooring. Radiator. Rear facing PVCu frosted double glazed window. Room is fitted with a three piece white suite comprising WC, pedestal wash hand basin with chrome hot and cold taps, white bathtub with chrome hot and cold taps and wall mounted chrome shower.