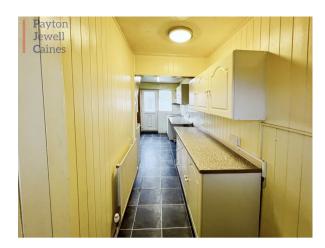

KITCHEN (20' 6" x 7' 10") or (6.25m x 2.40m)

Polystyrene tiled ceiling with one fluorescent light fitting. Tongue and groove clad painted walls with tiles to splashback areas. Radiator. Rear facing PVCu double glazed window with fitted roller blind. Half double glazed PVCu door leading to rear garden. Half double glazed PVCu door leading to the front of property. Kitchen is fitted with a range of wooden wall and floor cupboards with laminate worktops. Stainless steel sink and drainer. Under counter space for several appliances. Space for cooker. Space for an upright fridge/freezer.