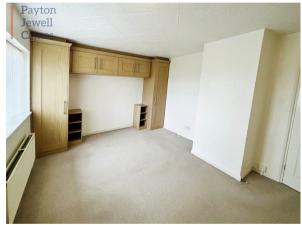

BEDROOM 1 (13' 1" x 10' 10") or (4.00m x 3.30m)

Polystyrene tiled ceilings with flush light fitting. Wallpapered walls. Skirting board. Fitted carpet. Radiator. Front facing PVCu double glazed window with fitted vertical blind. Wood effect melamine wardrobes with up and over bed storage.

BEDROOM 2 (10' 5" x 8' 10") or (3.17m x 2.70m)

Polystyrene tiled ceiling with flush light fitting. Wallpapered walls. Two wall lights. Skirting board. Wood effect laminate flooring. Radiator. Rear facing PVCu double glazed window with fitted vertical blinds.

## BEDROOM 3 (10' 10" x 7' 9") or (3.31m x 2.36m)

Polystyrene tiled ceiling with spotlight fitting. Wallpapered walls. Skirting board. Fitted carpet. Radiator. Front facing PVCu double glazed window with fitted vertical blind and curtain pole. Built in single bed frame.