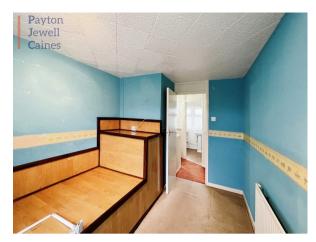

## BEDROOM 3 (10' 10" x 7' 9") or (3.31m x 2.36m)

Polystyrene tiled ceiling with spotlight fitting. Wallpapered walls. Skirting board. Fitted carpet. Radiator. Front facing PVCu double glazed window with fitted vertical blind and curtain pole. Built in single bed frame.