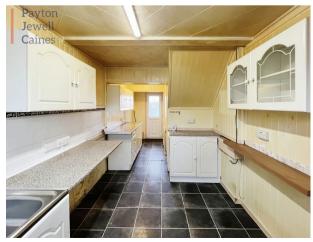

KITCHEN (20' 6" x 7' 10") or (6.25m x 2.40m)

Polystyrene tiled ceiling with one fluorescent light fitting. Tongue and groove clad painted walls with tiles to splashback areas. Radiator. Rear facing PVCu double glazed window with fitted roller blind. Half double glazed PVCu door leading to rear garden. Half double glazed PVCu door leading to the front of property. Kitchen is fitted with a range of wooden wall and floor cupboards with laminate worktops. Stainless steel sink and drainer. Under counter space for several appliances. Space for cooker. Space for an upright fridge/freezer.