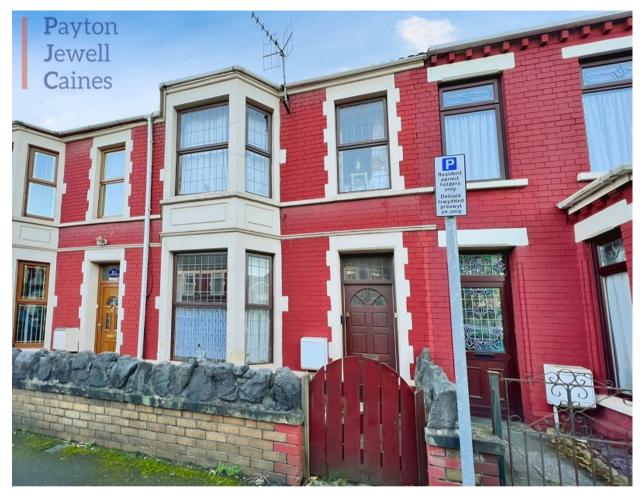

Crown Street, Port Talbot, Neath Port Talbot. SA13 1BG

£99,950

# Crown Street, Port Talbot, Neath Port Talbot. SA13 1BG

New to the market this three bedroom mid terrace house situated close to local schools, shops and amenities. The property is in need of a refurbishment throughout. Would be ideal for investors or someone looking for a project.

#### **DESCRIPTION**

New to the market this three bedroom mid terrace house situated close to local schools, shops and amenities. The property is in need of a refurbishment throughout. Would be ideal for investors or someone looking for a project.