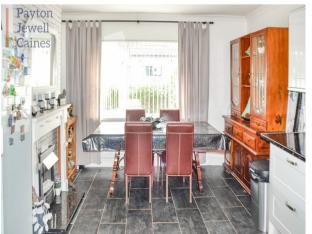

KITCHEN/DINER (21' 3" x 14' 2") or (6.47m x 4.31m)

Skimmed ceiling and coved. Emulsioned walls. Laminate splash back areas. Front facing PVCu double glazed window. Radiator. Ceramic floor tiles. Wall mounted electric fire with wooden fire surround. Kitchen is fitted with a range of white gloss wall and base units. Laminate worktop. One and half stainless steel sink and drainer. Built in black enamel four ring gas hob with stainless steel overhead extractor hood. High level built in electric oven. Under counter space for two appliances. Space for upright fridge/freezer. Rear facing PVCu double glazed window. PVCu double glazed door leading to rear garden.