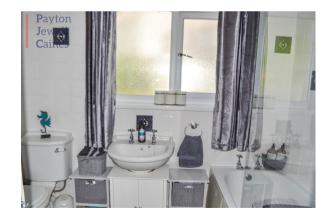

## **FAMILY BATHROOM** (7' 0" x 8' 4") or (2.13m x 2.54m)

Skimmed ceiling. Floor to ceiling ceramic wall tiles. Rear facing frosted PVCu double glazed window. Radiator. Laminate floor tiles. Room is fitted with a three piece white suite comprising w.c. pedestal wash hand basin, white bath with wall mounted shower and glass shower screen.