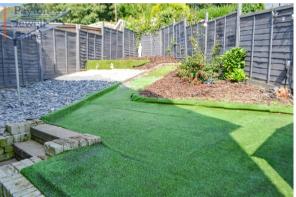

Rear garden is bounded by wood fencing. Low maintenance garden. Astro turf area. Bark and grey slate gravel beds. Storage sheds. Wooden gate leading to front.

For more photos please see www.pjchomes.co.uk