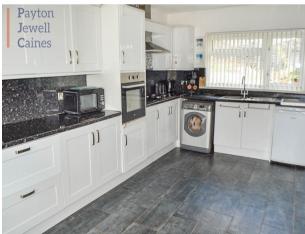

KITCHEN/DINER (21' 3" x 14' 2") or (6.47m x 4.31m)

Skimmed ceiling and coved. Emulsioned walls. Laminate splash back areas. Front facing PVCu double glazed window. Radiator. Ceramic floor tiles. Wall mounted electric fire with wooden fire surround. Kitchen is fitted with a range of white gloss wall and base units. Laminate worktop. One and half stainless steel sink and drainer. Built in black enamel four ring gas hob with stainless steel overhead extractor hood. High level built in electric oven. Under counter space for two appliances. Space for upright fridge/freezer. Rear facing PVCu double glazed window. PVCu double glazed door leading to rear garden.