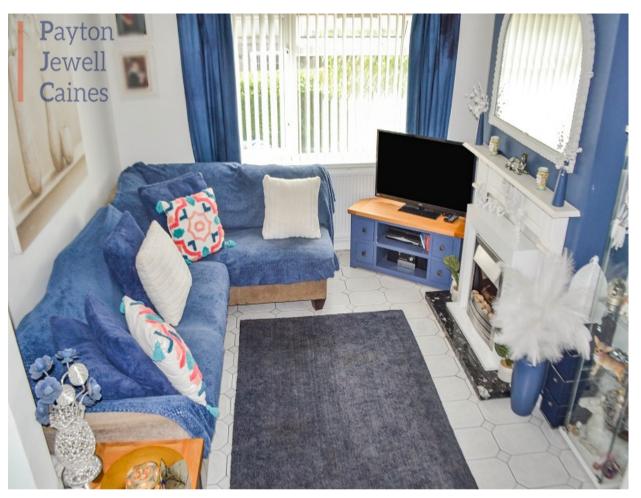

Accessed via part glazed PVCu front door into:

**RECEPTION** (14' 4" x 10' 6") or (4.38m x 3.19m)

Skimmed ceiling and coved. Emulsioned walls. Front facing PVCu double glazed window. Radiator. Ceramic floor tiles. Free standing electric fire on marble hearth with wood fire surround and mantle. Opening into: