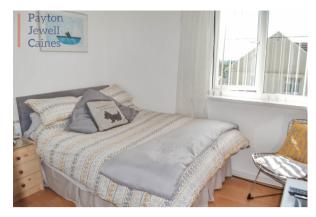

BEDROOM 1 (11' 11" x 11' 3") or (3.62m x 3.42m)

Skimmed ceiling. Emulsioned walls. Two front facing PVCu double glazed windows. Radiator. Wood effect laminate floor.

## **BEDROOM 2** (10' 7" x 9' 7") or (3.22m x 2.92m)

2.92m upto wardrobes.

Skimmed ceiling. Emulsioned walls. Front facing PVCu double glazed window. Radiator. Wood effect laminate floor. Built in wardrobes across one wall.

## **BEDROOM** 3 (9' 10" x 8' 5") or (3.00m x 2.57m)

Skimmed ceiling. Emulsioned walls. Rear facing PVCu double glazed window. Radiator. Wood effect laminate floor.