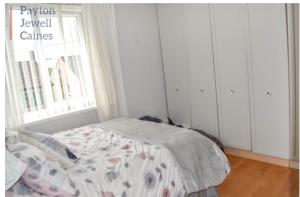

BEDROOM 1 (11' 11" x 11' 3") or (3.62m x 3.42m)

Skimmed ceiling. Emulsioned walls. Two front facing PVCu double glazed windows. Radiator. Wood effect laminate floor.

## **BEDROOM 2** (10' 7" x 9' 7") or (3.22m x 2.92m)

2.92m upto wardrobes.

Skimmed ceiling. Emulsioned walls. Front facing PVCu double glazed window. Radiator. Wood effect laminate floor. Built in wardrobes across one wall.

## **BEDROOM** 3 (9' 10" x 8' 5") or (3.00m x 2.57m)

Skimmed ceiling. Emulsioned walls. Rear facing PVCu double glazed window. Radiator. Wood effect laminate floor.