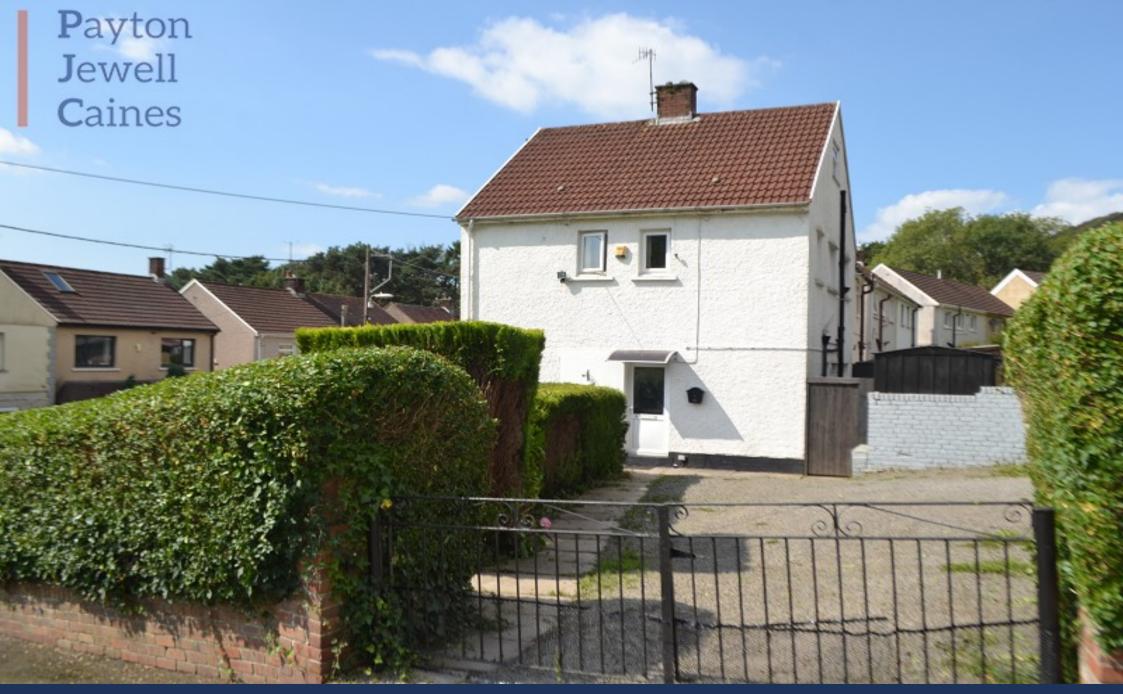

Laburnum Avenue, Baglan, Port Talbot, Neath Port Talbot. SA12 8PB £185,000

# Laburnum Avenue, Baglan, Port Talbot, Neath Port Talbot. SA12 8PB

We are pleased to offer the opportunity to purchase this three bedroom semi-detached house in the desirable area of Baglan. Located near the local primary school Ysgol Gynradd Baglan, local shops, amenities and good transport links. Ideal purchase for a FIRST TIME BUYER or potential for a beautiful family home. Viewing is highly recommended.

#### **DESCRIPTION**

Introducing this three bedroom semi detached property situated in the sought after area of Baglan. Located near the local primary school Ysgol Gynradd Baglan, local shops, amenities and good transport links. Ideal purchase for a FIRST TIME BUYER or potential for a beautiful family home. Viewing is highly recommended. Property benefits from large kitchen/diner, usable loft space and wrap around large gardens with space for multiple off road parking.

#### **OUTSIDE**

Front garden is bounded by hedge and wall. Double wrought iron gates giving access to large graveled area, suitable for off road parking for several vehicles. Lawned and paved areas planted with mature shrubs and trees. Large hard standing area has the potential to be used for a garage or garden room.