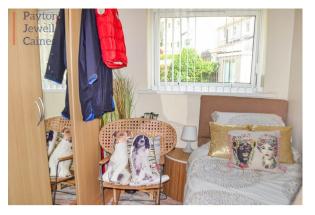

BEDROOM 1 (11' 11" x 11' 3") or (3.62m x 3.42m)

Skimmed ceiling. Emulsioned walls. Two front facing PVCu double glazed windows. Radiator. Wood effect laminate floor.

## **BEDROOM 2** (10' 7" x 9' 7") or (3.22m x 2.92m)

2.92m upto wardrobes.

Skimmed ceiling. Emulsioned walls. Front facing PVCu double glazed window. Radiator. Wood effect laminate floor. Built in wardrobes across one wall.

## **BEDROOM** 3 (9' 10" x 8' 5") or (3.00m x 2.57m)

Skimmed ceiling. Emulsioned walls. Rear facing PVCu double glazed window. Radiator. Wood effect laminate floor.