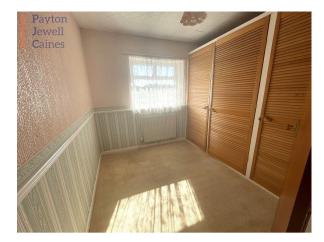

#### BEDROOM 1 (13' 1" x 10' 8") or (4.00m x 3.24m)

Papered ceiling. Papered walls and dado rail. Radiator. Fitted carpet. Fitted wardrobes with bridging units over bed area. PVCu double glazed window with vertical blinds to front elevation.

#### BEDROOM 2 (12' 6" x 8' 10") or (3.80m x 2.69m)

Papered ceiling. Papered walls with dado rail. Fitted carpet. Radiator. PVCu double glazed window with vertical blinds to rear elevation.

#### BEDROOM 3 (8' 7" x 1' 5") or (2.62m x 0.43m)

Papered ceiling. Papered walls with dado rail. Fitted carpet. Radiator. Built in fitted wardrobes, one side housing combination boiler. PVCu double glazed window with vertical blinds to rear elevation.