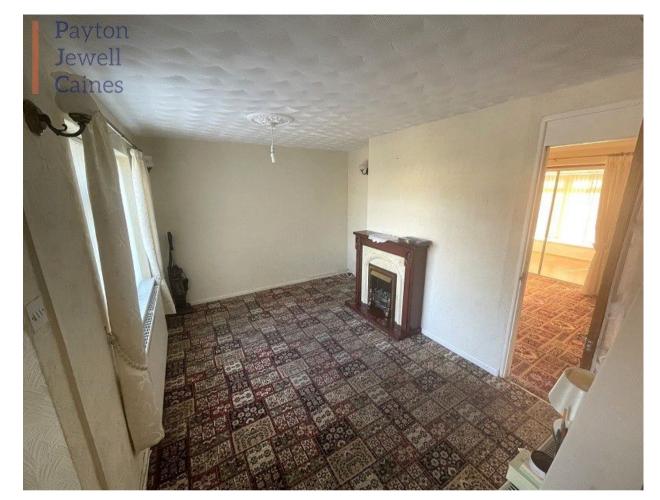

## **RECEPTION 1** (13' 1" x 9' 0") or (4.0m x 2.74m)

Artexed ceiling. Papered walls. Fitted carpet. Radiator. Electric fire set on wooden hearth and surrounds. Staircase to first floor. PVCu double glazed window to front elevation with vertical blinds, curtain pole and curtains.

## RECEPTION 2 (13' 1" x 8' 9") or (4.0m x 2.66m)

Papered ceiling. Papered walls with dado rail. Radiator. Fitted carpet. Electric fire set on wooden fire surround. Aluminium double glazed sliding patio doors into: