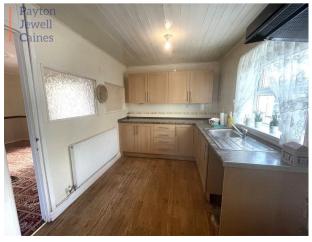

#### KITCHEN (9' 10" x 7' 10") or (3.00m x 2.40m)

Wood panel ceiling. Part papered and part tiled walls. Vinyl flooring. Radiator. Fitted kitchen with wall and base units. Complementary worksurfaces. Single drainer sink unit with mixer taps. Plumbing for automatic washing machine. Cooker points with overhead extractor hood. PVCu double glazed window to side.