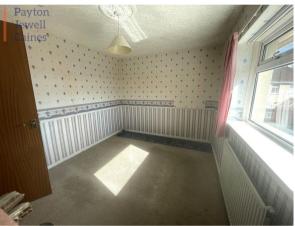

#### BEDROOM 1 (13' 1" x 10' 8") or (4.00m x 3.24m)

Papered ceiling. Papered walls and dado rail. Radiator. Fitted carpet. Fitted wardrobes with bridging units over bed area. PVCu double glazed window with vertical blinds to front elevation.

#### BEDROOM 2 (12' 6" x 8' 10") or (3.80m x 2.69m)

Papered ceiling. Papered walls with dado rail. Fitted carpet. Radiator. PVCu double glazed window with vertical blinds to rear elevation.

#### BEDROOM 3 (8' 7" x 1' 5") or (2.62m x 0.43m)

Papered ceiling. Papered walls with dado rail. Fitted carpet. Radiator. Built in fitted wardrobes, one side housing combination boiler. PVCu double glazed window with vertical blinds to rear elevation.