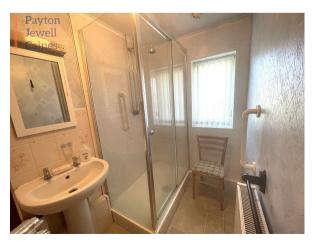

#### BATHROOM (8' 4" x 4' 8") or (2.53m x 1.42m)

Wood panel ceiling and inset ceiling lights. Papered walls and tiled splashback areas. Radiator. Three piece white suite comprising low level w.c., pedestal wash hand basin and walk in shower with mains fed shower. PVCu frosted double glazed window to front elevation with fitted vertical blinds.