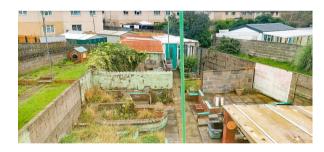

#### OUTSIDE

Rear enclosed and bounded by wall. Generous sized garden. Footpath leading to storage sheds. Frontage enclosed and bounded by wall. Wrought iron gates onto driveway and footpath to front door.