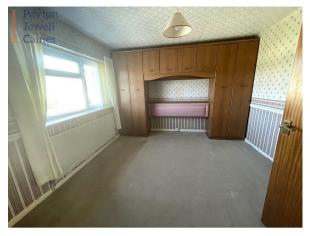

#### BEDROOM 1 (13' 1" x 10' 8") or (4.00m x 3.24m)

Papered ceiling. Papered walls and dado rail. Radiator. Fitted carpet. Fitted wardrobes with bridging units over bed area. PVCu double glazed window with vertical blinds to front elevation.

#### BEDROOM 2 (12' 6" x 8' 10") or (3.80m x 2.69m)

Papered ceiling. Papered walls with dado rail. Fitted carpet. Radiator. PVCu double glazed window with vertical blinds to rear elevation.

#### BEDROOM 3 (8' 7" x 1' 5") or (2.62m x 0.43m)

Papered ceiling. Papered walls with dado rail. Fitted carpet. Radiator. Built in fitted wardrobes, one side housing combination boiler. PVCu double glazed window with vertical blinds to rear elevation.