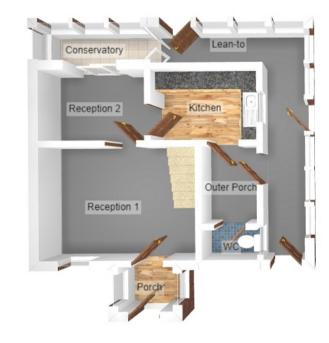

Accommodation comprises entrance porch, two reception room, fitted kitchen, downstairs w.c., conservatory and lean-to. First floor landing, bathroom and three bedrooms. Enclosed front and rear gardens.

## Floorplan & EPC

The energy efficiency rating is a measure of the overall efficiency of a home. The higher the rating the more energy efficient the home is and the lower the fuel bills will be.

These particulars, together with photographs and floor plans are intended to give a fair description of the property, however they do not form any part of a contract. The vendors, their agents, Payton Jewell Caines and persons acting on their behalf do not give a warranty in relation to this property. All measurements are approximate and should not be relied upon. The floor plans are indicative only. Any appliances and/or services mentioned within these particulars have not been tested or verified by the agent. All negotiations should be conducted through Payton Jewell Caines. Please note - for leasehold properties there may be service charges/ ground rents payable and you may wish to take this into consideration. Any information made available by Payton Jewell Caines in relation to these charges has been provided to us by the vendor and has not been verified by Payton Jewell Caines.