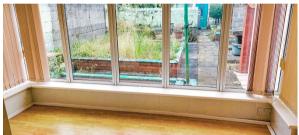

## CONSERVATORY (12' 0" x 7' 5") or (3.66m x 2.25m)

Polycarbonate roof. Respatex to walls. Laminate flooring. Wall lights. PVCu double glazed window with vertical blinds. PVCu double glazed french doors to rear.