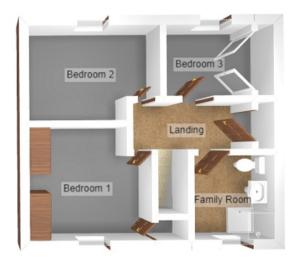

Accommodation comprises entrance porch, two reception room, fitted kitchen, downstairs w.c., conservatory and lean-to. First floor landing, bathroom and three bedrooms. Enclosed front and rear gardens.

## Floorplan & EPC

The energy efficiency rating is a measure of the overall efficiency of a home. The higher the rating the more energy efficient the home is and the lower the fuel bills will be.

These particulars, together with photographs and floor plans are intended to give a fair description of the property, however they do not form any part of a contract. The vendors, their agents, Payton Jewell Caines and persons acting on their behalf do not give a warranty in relation to this property. All measurements are approximate and should not be relied upon. The floor plans are indicative only. Any appliances and/or services mentioned within these particulars have not been tested or verified by the agent. All negotiations should be conducted through Payton Jewell Caines. Please note - for leasehold properties there may be service charges/ ground rents payable and you may wish to take this into consideration. Any information made available by Payton Jewell Caines in relation to these charges has been provided to us by the vendor and has not been verified by Payton Jewell Caines.