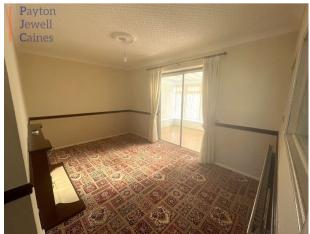

#### BEDROOM 1 (13' 1" x 10' 8") or (4.00m x 3.24m)

Papered ceiling. Papered walls and dado rail. Radiator. Fitted carpet. Fitted wardrobes with bridging units over bed area. PVCu double glazed window with vertical blinds to front elevation.

#### BEDROOM 2 (12' 6" x 8' 10") or (3.80m x 2.69m)

Papered ceiling. Papered walls with dado rail. Fitted carpet. Radiator. PVCu double glazed window with vertical blinds to rear elevation.

#### BEDROOM 3 (8' 7" x 1' 5") or (2.62m x 0.43m)

Papered ceiling. Papered walls with dado rail. Fitted carpet. Radiator. Built in fitted wardrobes, one side housing combination boiler. PVCu double glazed window with vertical blinds to rear elevation.