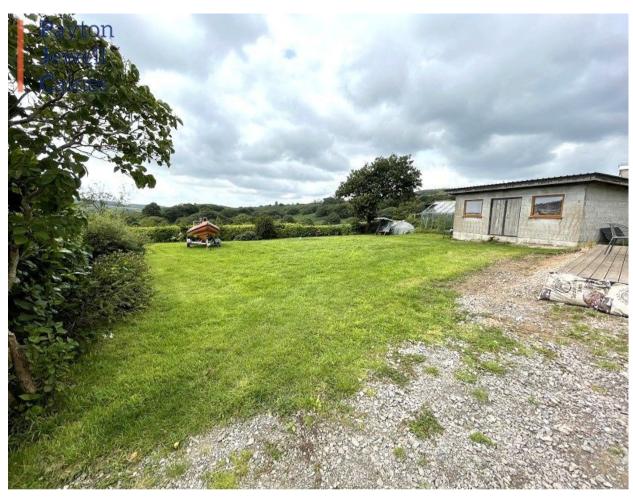

## Land Brynhafod, Bryn, Port Talbot, Neath Port Talbot. SA13 2SL

FREEHOLD PLOT WITH PLANNING CONSENT FOR A SINGLE DWELLING

A perfect opportunity for builders to purchase this land situated within the most desirable and scenic surroundings. The land has outline planning for a single dwelling. Documentation on request at PJC office. Land is approx 21m x 18m x 29m x 27m

## £75,000 - Freehold

- Freehold plot of land
- Outline planning for single dwelling
- Scenic views of countryside
- Builders opportunity