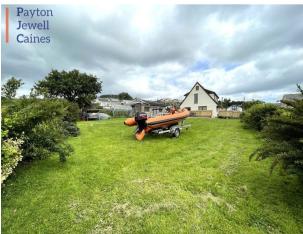

## Land Brynhafod, Bryn, Port Talbot, Neath Port Talbot. SA13 2SL

FREEHOLD PLOT WITH PLANNING CONSENT FOR A SINGLE DWELLING

A perfect opportunity for builders to purchase this land situated within the most desirable and scenic surroundings. The land has outline planning for a single dwelling. Documentation on request at PJC office. Land is approx 21m x 18m x 29m x 27m

## £75,000 - Freehold

- Freehold plot of land
- Outline planning for single dwelling
- Scenic views of countryside
- Builders opportunity