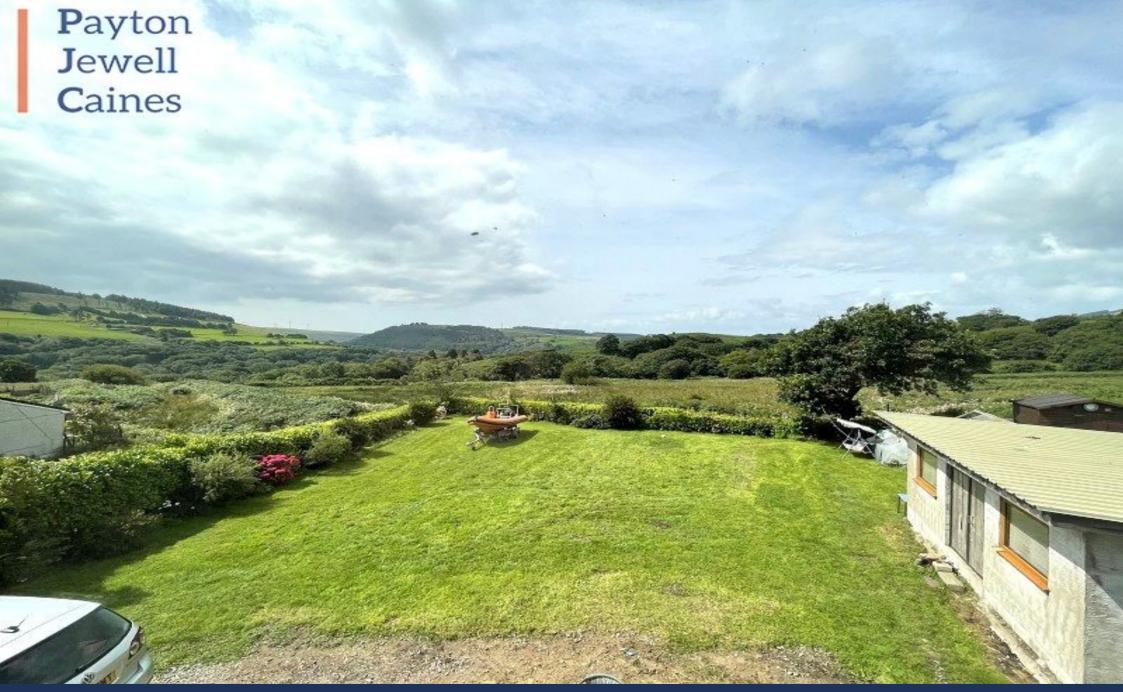

## Land Brynhafod, Bryn, Port Talbot, Neath Port Talbot. SA13 2SL

FREEHOLD PLOT WITH PLANNING CONSENT FOR A SINGLE DWELLING

A perfect opportunity for builders to purchase this land situated within the most desirable and scenic surroundings. The land has outline planning for a single dwelling. Documentation on request at PJC office. Land is approx 21m x 18m x 29m x 27m

## £75,000 - Freehold

- Freehold plot of land
- Outline planning for single dwelling
- Scenic views of countryside
- Builders opportunity