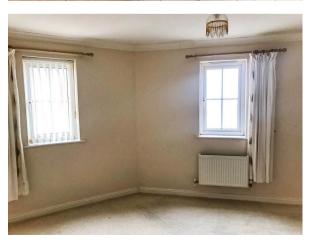

### BEDROOM 1 (14' 0" x 11' 0") or (4.26m x 3.36m)

Skimmed ceiling. Coving. Emulsioned walls. Two double glazed PVCu window to front. Radiator. Built-in double door wardrobes. Fitted carpet

### BEDROOM 2 (10' 10" x 7' 3") or (3.29m x 2.22m)

Skimmed ceiling. Coving. Emulsioned walls. Double glazed PVCu window to front. Radiator. Fitted carpet.