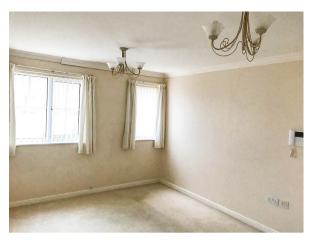

## LOUNGE (14' 11" x 11' 4") or (4.54m x 3.46m)

Skimmed ceiling. Coving. Emulsioned walls. Three double glazed PVCu windows. One overlooking the front and the other to the side of property. Radiator. Fitted carpet.