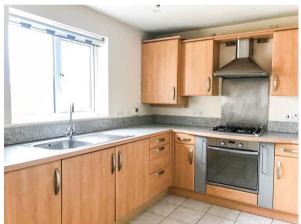

## KITCHEN (11' 6" x 7' 4") or (3.50m x 2.23m)

Skimmed ceiling. Emulsioned walls. Double glazed PVCu window to rear overlooking car park area. A range of wall and floor base units with complimentary work surfaces and matching upstands. Stainless steel single sink unit with mixer tap. Built in electric oven. Gas hob and extractor hood. One wall cupboard housing combi boiler. Built-in washer/dryer. Space for fridge freezer. Radiator. Tiled flooring.