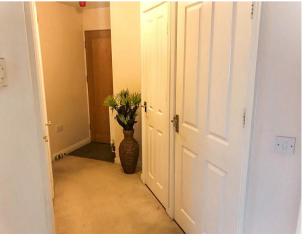

## **ENTRANCE HALL**

Access via wooden door. Skimmed ceiling. Emulsioned walls. Radiator. Two storage cupboards with shelving and one with a radiator. Fitted carpet. All doors leading off.