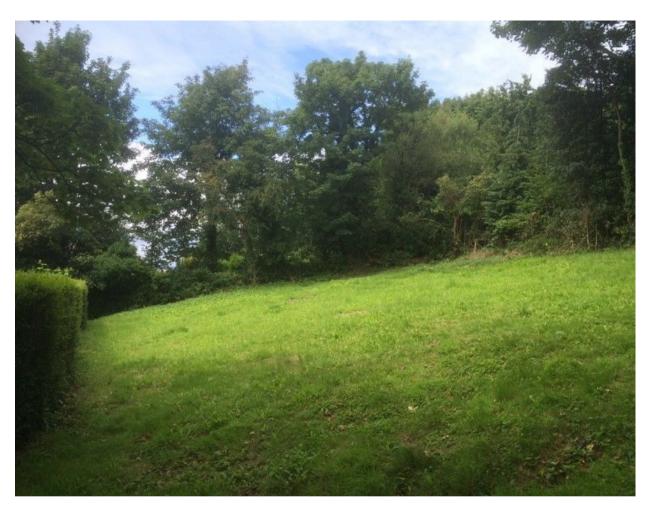

# Land Off Wellfield Road, Baglan, Port Talbot, Neath Port Talbot. SA12 8AB

FREEHOLD PLOT WITH PLANNING CONSENT FOR A DETACHED BUNGALOW (currently expired)
The approval of full planning permission shows two bedrooms but the design of the bungalow is such that it will be easy to convert from two bedroom to four.

### £89,000

- Freehold building plot
- Full planning consent expired
- Detached bungalow
- Easy access to all amenities
- Well regarded residential area
- Within walking distance of town centre