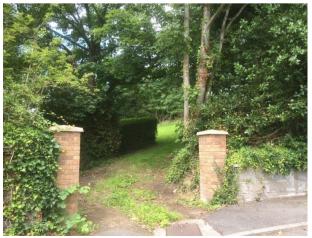

# Land Off Wellfield Road, Baglan, Port Talbot, Neath Port Talbot. SA12 8AB

FREEHOLD PLOT WITH PLANNING CONSENT FOR A DETACHED BUNGALOW (currently expired)
The approval of full planning permission shows two bedrooms but the design of the bungalow is such that it will be easy to convert from two bedroom to four.

### £89,000

- Freehold building plot
- Full planning consent expired
- Detached bungalow
- Easy access to all amenities
- Well regarded residential area
- Within walking distance of town centre