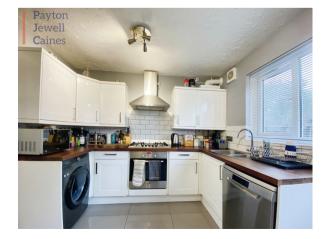

KITCHEN/DINER (12' 3" x 9' 11") or (3.74m x 3.03m)

Artexed ceiling, two ceiling lights, emulsioned walls, radiator, PVCu window overlooking rear of the property, part glazed PVCu door leading out to rear garden and gloss tiled flooring. A range of wall and base units in white shaker style with complementary work surface. Stainless steel oven with five ring gas hob and overhead extractor. One and a half bowl stainless steel sink with chrome mixer tap. Plumbing for washing machine and dishwasher. Cupboard housing Baxi combination boiler.