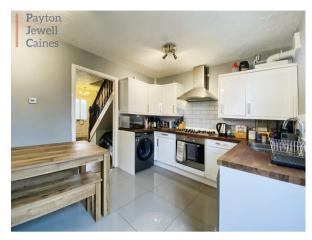

KITCHEN/DINER (12' 3" x 9' 11") or (3.74m x 3.03m)

Artexed ceiling, two ceiling lights, emulsioned walls, radiator, PVCu window overlooking rear of the property, part glazed PVCu door leading out to rear garden and gloss tiled flooring. A range of wall and base units in white shaker style with complementary work surface. Stainless steel oven with five ring gas hob and overhead extractor. One and a half bowl stainless steel sink with chrome mixer tap. Plumbing for washing machine and dishwasher. Cupboard housing Baxi combination boiler.