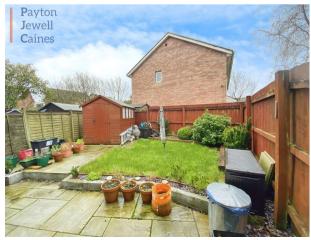

## **OUTSIDE**

Rear garden bounded by wooden fence laid to lawn with patio area ideal for garden furniture and raised border with mature shrubs. Wooden shed with power. Side gated access to the front of the property.

Off road parking for two cars. The front garden is laid to lawn with a path leading to front door.