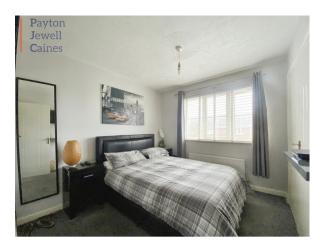

#### FIRST FLOOR LANDING

Via stairs. Access to loft.

BEDROOM 1 (9' 10" x 9' 1") or (3.00m x 2.77m)

Artexed ceiling, emulsioned walls, PVCu window overlooking the front of the property, radiator, double built in wardrobes and fitted carpet.