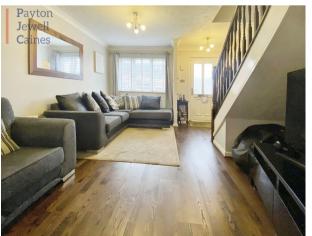

#### **ENTRANCE**

Via part glazed PVCu door into the open plan living area.

LOUNGE (12' 4" x 12' 4") or (3.75m x 3.75m)

Artexed and coved ceiling, emulsioned walls, PVCu window overlooking the front of the property, radiator and dark wood effect laminate flooring. Staircase leading to first floor. Under stair storage space.