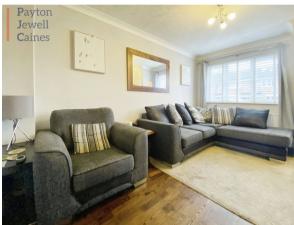

#### **ENTRANCE**

Via part glazed PVCu door into the open plan living area.

LOUNGE (12' 4" x 12' 4") or (3.75m x 3.75m)

Artexed and coved ceiling, emulsioned walls, PVCu window overlooking the front of the property, radiator and dark wood effect laminate flooring. Staircase leading to first floor. Under stair storage space.