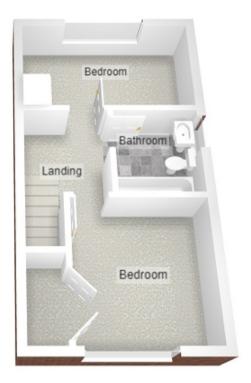

#### FIRST FLOOR LANDING

Via stairs. Access to loft.

BEDROOM 1 (9' 10" x 9' 1") or (3.00m x 2.77m)

Artexed ceiling, emulsioned walls, PVCu window overlooking the front of the property, radiator, double built in wardrobes and fitted carpet.

BEDROOM 2 (12' 3" x 6' 9") or (3.74m x 2.06m)

Artexed ceiling, emulsioned walls, PVCu window overlooking the rear, radiator, built in single storage cupboard and fitted carpet.

BATHROOM (6' 6" x 4' 11") or (1.97m x 1.50m)

Artexed ceiling, towel rail, electric shaving point, PVCu window overlooking the side of the property, fully tiled walls and matching tiled flooring. Three piece suite comprising WC, sink set within vanity unit with chrome mixer tap and bath with chrome overhead shower with waterfall head.