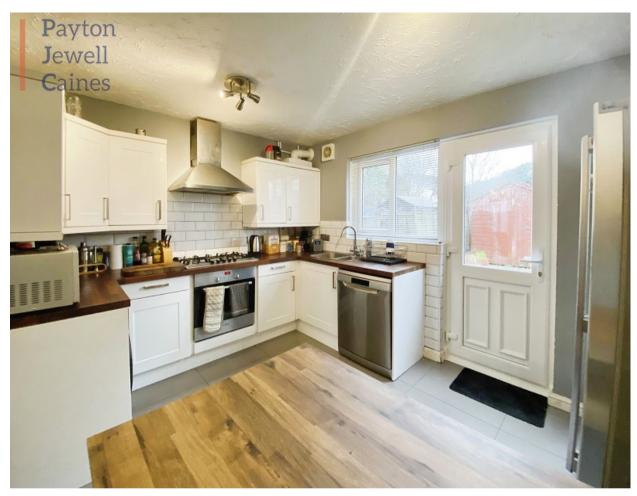

KITCHEN/DINER (12' 3" x 9' 11") or (3.74m x 3.03m)

Artexed ceiling, two ceiling lights, emulsioned walls, radiator, PVCu window overlooking rear of the property, part glazed PVCu door leading out to rear garden and gloss tiled flooring. A range of wall and base units in white shaker style with complementary work surface. Stainless steel oven with five ring gas hob and overhead extractor. One and a half bowl stainless steel sink with chrome mixer tap. Plumbing for washing machine and dishwasher. Cupboard housing Baxi combination boiler.