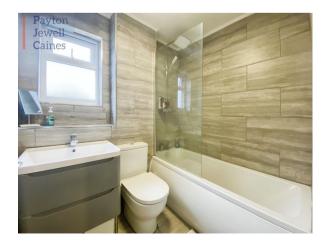

Artexed ceiling, towel rail, electric shaving point, PVCu window overlooking the side of the property, fully tiled walls and matching tiled flooring. Three piece suite comprising WC, sink set within vanity unit with chrome mixer tap and bath with chrome overhead shower with waterfall head.