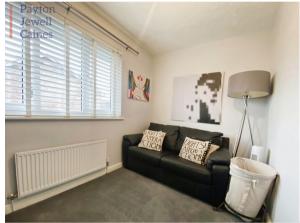

BEDROOM 2 (12' 3" x 6' 9") or (3.74m x 2.06m)

Artexed ceiling, emulsioned walls, PVCu window overlooking the rear, radiator, built in single storage cupboard and fitted carpet.

BATHROOM (6' 6" x 4' 11") or (1.97m x 1.50m)