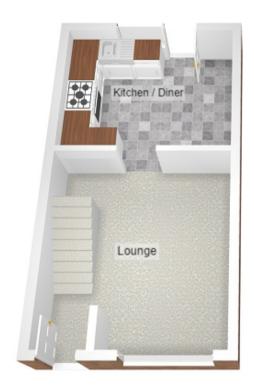

#### **ENTRANCE**

Via part glazed PVCu door into the open plan living area.

LOUNGE (12' 4" x 12' 4") or (3.75m x 3.75m)

Artexed and coved ceiling, emulsioned walls, PVCu window overlooking the front of the property, radiator and dark wood effect laminate flooring. Staircase leading to first floor. Under stair storage space.

KITCHEN/DINER (12' 3" x 9' 11") or (3.74m x 3.03m)

Artexed ceiling, two ceiling lights, emulsioned walls, radiator, PVCu window overlooking rear of the property, part glazed PVCu door leading out to rear garden and gloss tiled flooring. A range of wall and base units in white shaker style with complementary work surface. Stainless steel oven with five ring gas hob and overhead extractor. One and a half bowl stainless steel sink with chrome mixer tap. Plumbing for washing machine and dishwasher. Cupboard housing Baxi combination boiler.