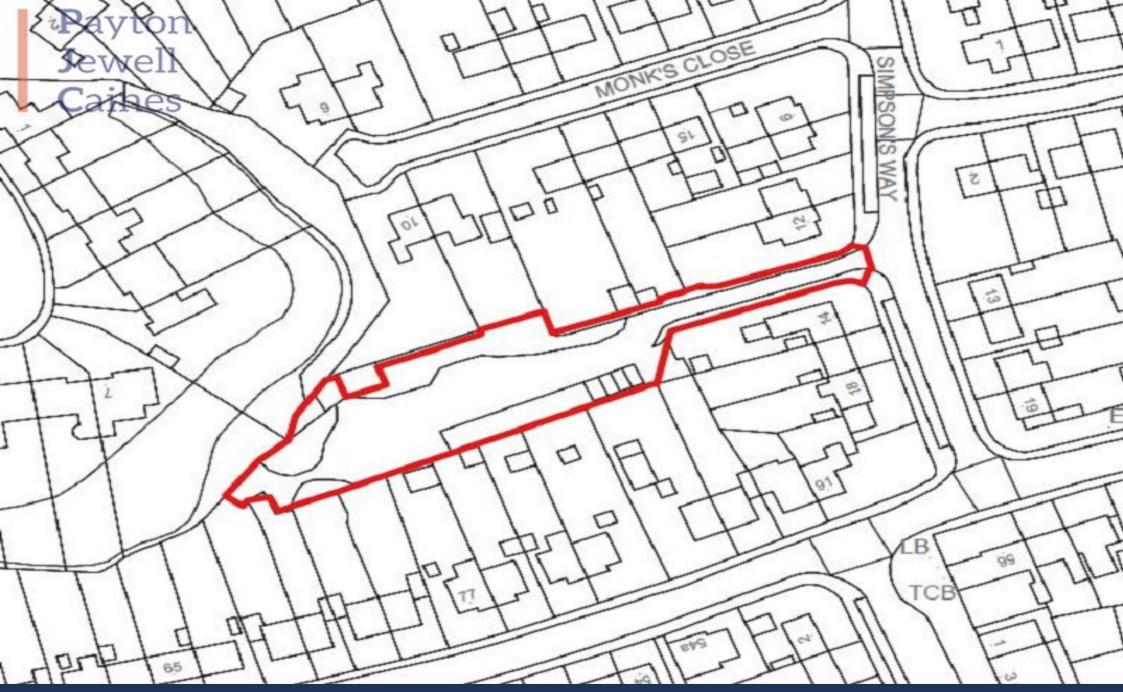

Land at Simpsons Way, Pyle, Bridgend County. CF33 6HU

£25,000

## Land at Simpsons Way, Pyle, Bridgend County. CF33 6HU

The property (Land) consists of an unadopted tarmacadam lane which was previously a garage compound area serving the rear of properties located on Monks Close and Pyle Inn Way. The land comprises approximately 1,750 sqft. The lane currently serves one property and several garages which will retain a right of access. There are some other properties that use Simpsons Way as an access route however there is nothing legally permitting this.

## £25,000

- Amenity Land
- Access lane serving some garages and a property
- Potential income producing for access rights
- Former Local Authority land