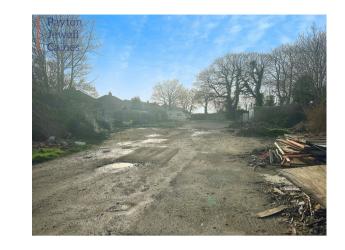

## Land at Simpsons Way, Pyle, Bridgend County. CF33 6HU

The property (Land) consists of an unadopted tarmacadam lane which was previously a garage compound area serving the rear of properties located on Monks Close and Pyle Inn Way. The land comprises approximately 1,750 sqft. The lane currently serves one property and several garages which will retain a right of access. There are some other properties that use Simpsons Way as an access route however there is nothing legally permitting this.

## £25,000

- Amenity Land
- Access lane serving some garages and a property
- Potential income producing for access rights
- Former Local Authority land