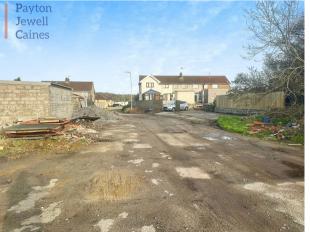

## Land at Simpsons Way, Pyle, Bridgend County. CF33 6HU

The property (Land) consists of an unadopted tarmacadam lane which was previously a garage compound area serving the rear of properties located on Monks Close and Pyle Inn Way. The land comprises approximately 1,750 sqft. The lane currently serves one property and several garages which will retain a right of access. There are some other properties that use Simpsons Way as an access route however there is nothing legally permitting this.