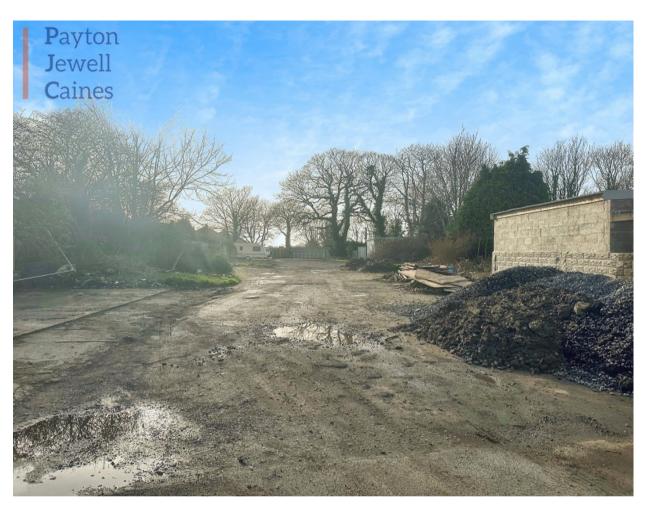

## Land at Simpsons Way, Pyle, Bridgend County. CF33 6HU

The property (Land) consists of an unadopted tarmacadam lane which was previously a garage compound area serving the rear of properties located on Monks Close and Pyle Inn Way. The land comprises approximately 1,750 sqft. The lane currently serves one property and several garages which will retain a right of access. There are some other properties that use Simpsons Way as an access route however there is nothing legally permitting this.