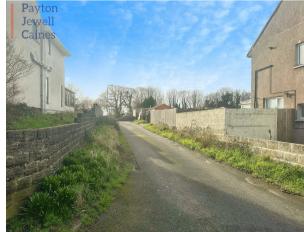

## Land at Simpsons Way, Pyle, Bridgend County. CF33 6HU

The property (Land) consists of an unadopted tarmacadam lane which was previously a garage compound area serving the rear of properties located on Monks Close and Pyle Inn Way. The land comprises approximately 1,750 sqft. The lane currently serves one property and several garages which will retain a right of access. There are some other properties that use Simpsons Way as an access route however there is nothing legally permitting this.

## £25,000

- Amenity Land
- Access lane serving some garages and a property
- Potential income producing for access rights
- Former Local Authority land