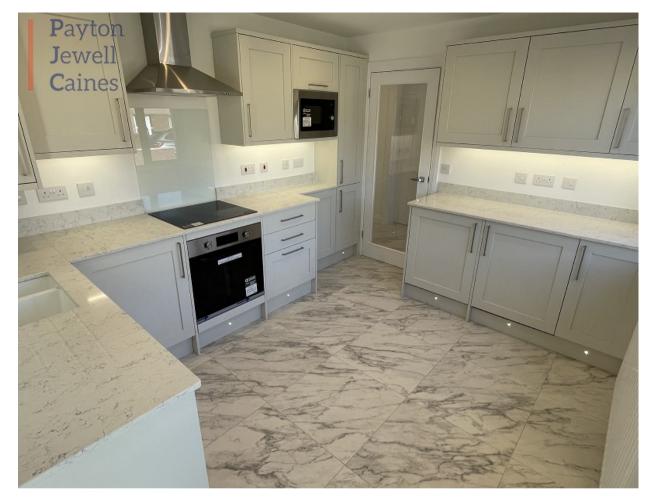

### KITCHEN (11' 9" x 9' 8") or (3.58m x 2.94m)

Emulsioned ceiling with inset spot lights, smoke alarm, emulsioned walls, skirting and a continuation of the newly fitted tiled flooring. A range of base and wall units in shaker style light grey with complementary granite work top, matching up stands, under cabinet and plinth lighting. One and half inset sink with chrome mixer tap. Brand new appliances to include: Integrated washing machine, fridge/freezer, microwave and oven with electric hob and glass splash back with chrome extractor hood (we have been advised by the vendor that the appliances come with a 3 year warranty). Cupboard housing the Worcester combination boiler. Radiator, large PVCu double glazed window overlooking the front of the property and part frosted and glazed PVCu door leading into the lean-to.