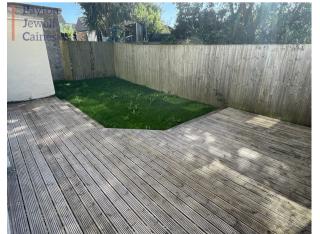

#### OUTSIDE

Enclosed rear garden laid to lawn with feather edge fencing, decked area, outside power and tap. Pathway leading to the rear and wooden door leading to a storage shed with power and lighting.