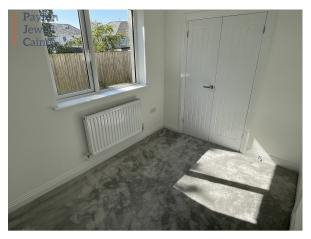

### BEDROOM 1 (14' 8" x 8' 10") or (4.48m x 2.68m)

Emulsioned ceiling with centre pendant light, emulsioned walls, skirting, radiator, newly fitted carpet and PVCu double glazed window overlooking the rear of the property.

### BEDROOM 2 (9' 9" x 7' 8") or (2.96m x 2.33m)

Emulsioned ceiling with centre pendant light, emulsioned walls, skirting, newly fitted carpet, radiator and large PVCu double glazed window overlooking the rear of the property. Double doors leading into a dressing area.