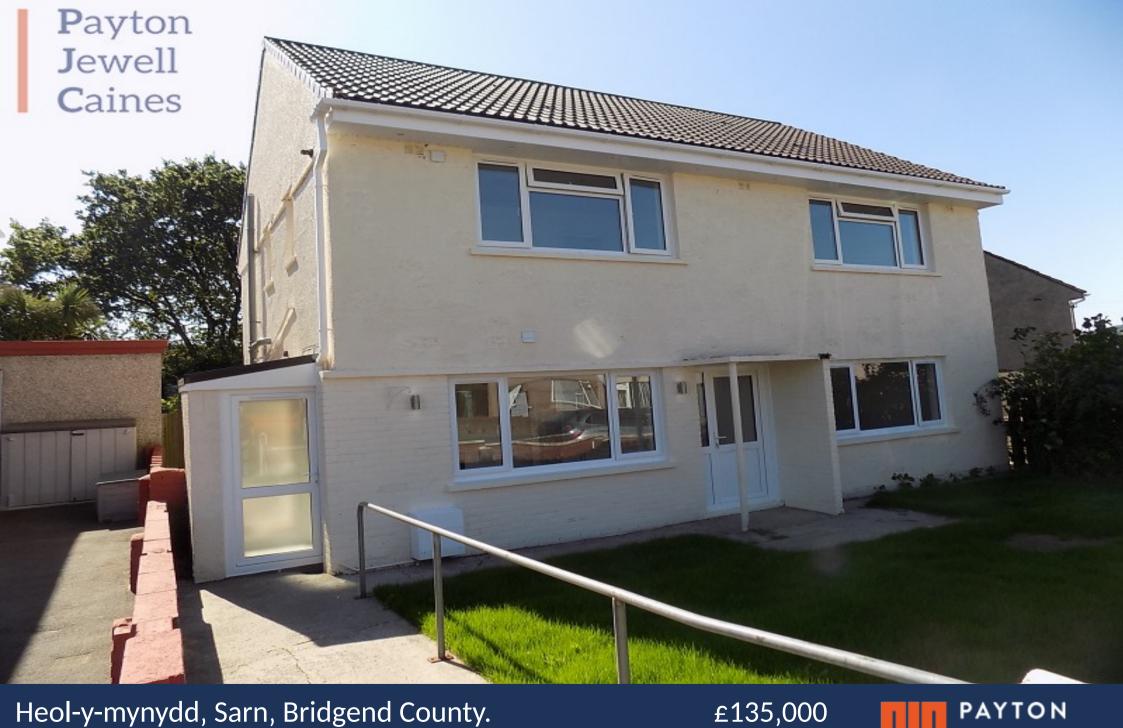

Heol-y-mynydd, Sarn, Bridgend County. CF32 9UT

PAYTON JEWELL CAINES

# Heol-y-mynydd, Sarn, Bridgend County. CF32 9UT

RENOVATED THROUGHOUT TO A HIGH STANDARD! Ground floor flat comprising entrance hall, lounge, kitchen, family bathroom, two bedrooms one with dressing area, front garden and enclosed rear garden. Ideal first time/ investment purchase or those looking to downsize to accommodation on ground level. LEASEHOLD.

## £135,000 - Leasehold

- Two bedroom ground floor flat
- Renovated throughout to a high specification
- Modern kitchen with brand new integrated appliances
- Enclosed rear garden / front garden
- Ideal first time or investment purchase
- LEASEHOLD / EPC C / Council tax A

#### DESCRIPTION

We are pleased to offer for sale this two bedroom ground floor flat situated in Sarn which is conveniently positioned for McArthur Glen Designer Outlet and the M4 corridor. The property has been renovated throughout to a high standard and viewing is recommended.