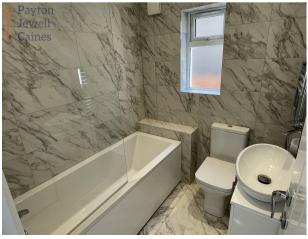

#### FAMILY BATHROOM (6' 2" max x 5' 9" max) or (1.87m max x 1.74m max)

Emulsioned ceiling with inset spot lights, tiled walls in marble effect, a continuation of the newly fitted tiled flooring, chrome towel rail radiator and frosted PVCu double glazed window to the side of the property. Three piece suite comprising vanity wash hand basin with chrome mixer tap, low level w.c. bath with overhead electric shower and glass screen.