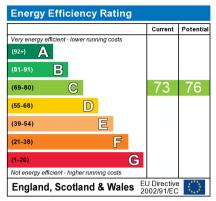

## EPC

The energy efficiency rating is a measure of the overall efficiency of a home. The higher the rating the more energy efficient the home is and the lower the fuel bills will be.