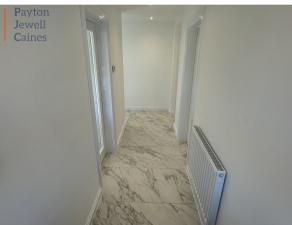

### **ENTRANCE HALL**

Emulsioned ceiling with inset spot lights and smoke alarm, emulsioned walls, skirting and newly fitted tiled flooring in marble effect. Radiator and wall mounted fuse board. Door leading into two under stair storage spaces.