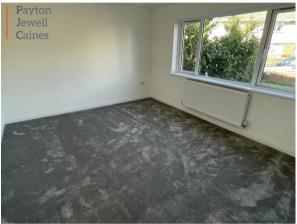

### BEDROOM 1 (14' 8" x 8' 10") or (4.48m x 2.68m)

Emulsioned ceiling with centre pendant light, emulsioned walls, skirting, radiator, newly fitted carpet and PVCu double glazed window overlooking the rear of the property.

### BEDROOM 2 (9' 9" x 7' 8") or (2.96m x 2.33m)

Emulsioned ceiling with centre pendant light, emulsioned walls, skirting, newly fitted carpet, radiator and large PVCu double glazed window overlooking the rear of the property. Double doors leading into a dressing area.