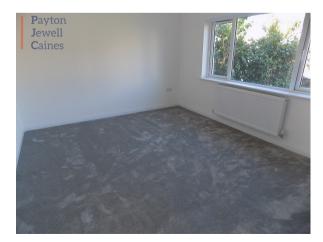

## LOUNGE (13' 7" max x 11' 8" max) or (4.15m max x 3.56m max)

Emulsioned ceiling with centre pendant light, emulsioned walls, skirting and newly fitted carpet, radiator and large PVCu double glazed window overlooking the front of the property.