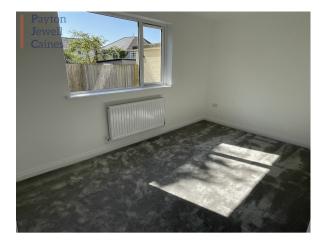

### BEDROOM 1 (14' 8" x 8' 10") or (4.48m x 2.68m)

Emulsioned ceiling with centre pendant light, emulsioned walls, skirting, radiator, newly fitted carpet and PVCu double glazed window overlooking the rear of the property.

### BEDROOM 2 (9' 9" x 7' 8") or (2.96m x 2.33m)

Emulsioned ceiling with centre pendant light, emulsioned walls, skirting, newly fitted carpet, radiator and large PVCu double glazed window overlooking the rear of the property. Double doors leading into a dressing area.