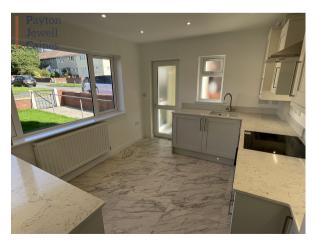

### KITCHEN (11' 9" x 9' 8") or (3.58m x 2.94m)

Emulsioned ceiling with inset spot lights, smoke alarm, emulsioned walls, skirting and a continuation of the newly fitted tiled flooring. A range of base and wall units in shaker style light grey with complementary granite work top, matching up stands, under cabinet and plinth lighting. One and half inset sink with chrome mixer tap. Brand new appliances to include: Integrated washing machine, fridge/freezer, microwave and oven with electric hob and glass splash back with chrome extractor hood (we have been advised by the vendor that the appliances come with a 3 year warranty). Cupboard housing the Worcester combination boiler. Radiator, large PVCu double glazed window overlooking the front of the property and part frosted and glazed PVCu door leading into the lean-to.