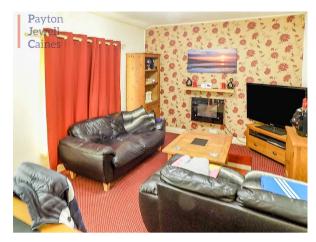

BEDROOM (10' 6" x 10' 6") or (3.20m x 3.20m)

Emulsioned ceiling and walls. Rear facing PVCu double glazed window with fitted vertical blind. Laminate floor.

**OPEN PLAN LOUNGE/DINER** (16' 5" x 10' 4") or (5.00m x 3.15m)

Papered ceiling and walls. Two front facing PVCu double glazed windows with fitted vertical blinds. Fitted carpet.