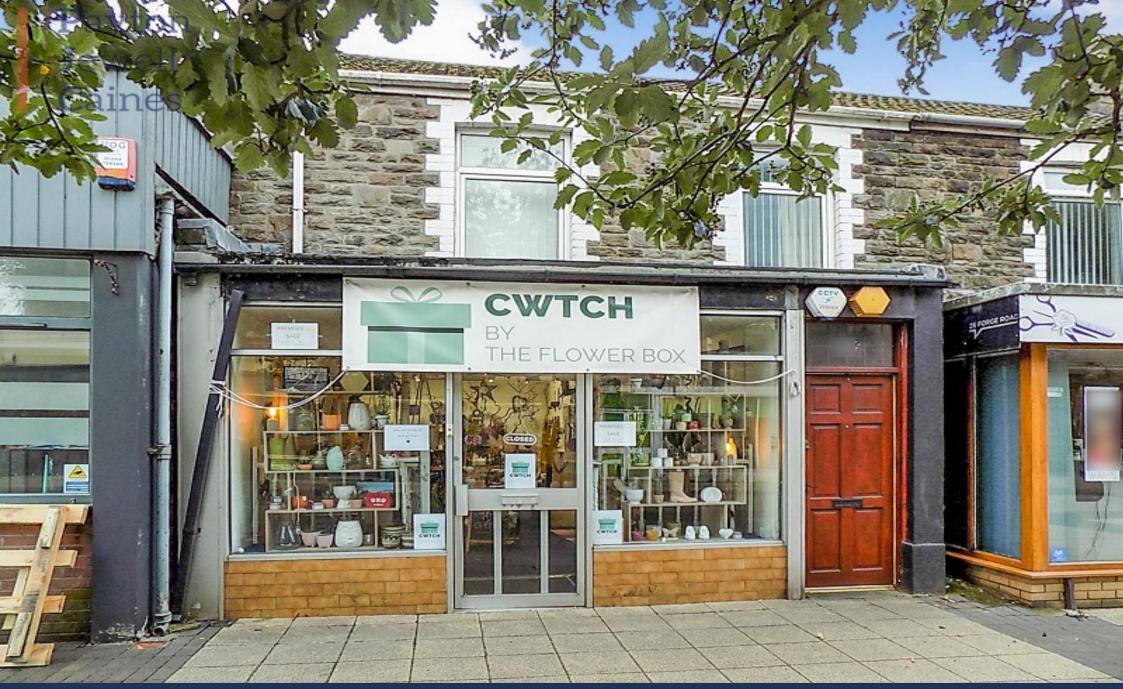

# Forge Road, Port Talbot, Neath Port Talbot. SA13 1NU

Freehold located on a pedestrianised street in the centre of Port Talbot comprising a ground floor commercial unit and first floor flat (tenanted at £85pw) with parking to the rear. VACANT POSSESSION FOR THE RETAIL UNIT. NO ONWARD CHAIN.

#### **DESCRIPTION**

Freehold located on a pedestrianised street in the centre of Port Talbot comprising a ground floor commercial unit and first floor flat (tenanted at £85pw) with parking to the rear. VACANT POSSESSION FOR THE RETAIL UNIT. NO ONWARD CHAIN.