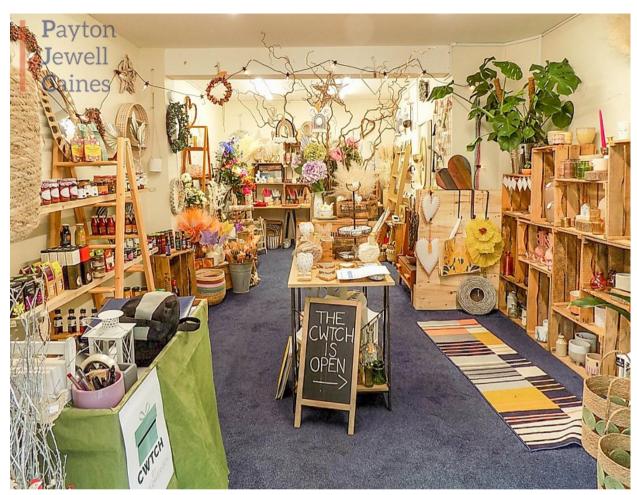

### **GROUND FLOOR**

Accessed via hardwood timber door into:

### **INNER HALLWAY**

Painted tongue and groove ceiling. Papered walls with dado rail. Carpet tiles. Part feature glaze internal door leading to:

#### **ENTRANCE HALLWAY**

Papered ceiling and walls with dado rail. Laminate floor.