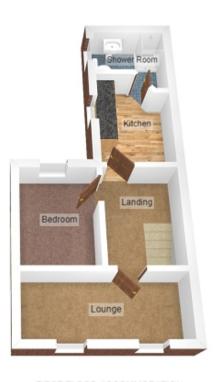

FIRST FLOOR ACCOMMODATION

These particulars, together with photographs and floor plans are intended to give a fair description of the property, however they do not form any part of a contract. The vendors, their agents, Payton Jewell Caines and persons acting on their behalf do not give a warranty in relation to this property. All measurements are approximate and should not be relied upon. The floor plans are indicative only. Any appliances and/or services mentioned within these particulars have not been tested or verified by the agent. All negotiations should be conducted through Payton Jewell Caines. Please note - for leasehold properties there may be service charges/ground rents payable and you may wish to take this into consideration. Any information made available by Payton Jewell Caines in relation to these charges has been provided to us by the vendor and has not been verified by Payton Jewell Caines.

#### 1ST FLOOR ACCOMMODATION

Accessed via staircase with fitted carpet.

### **LANDING**

Access to loft storage. Fitted storage cupboard. Doorway into:

KITCHEN (9' 10" x 9' 2") or (3.00m x 2.80m)

Emulsioned ceiling and walls. Fluorescent strip light. Side facing PVCu double glazed window. Vinyl floor covering. Wall mounted combination boiler. Kitchen is fitted a range of low level units with inset sink with mixer tap and drainer. Roll top work surface. Small breakfast bar. Wall mounted units. Space for fridge/freezer. Plumbing for washing machine.

## **SHOWER ROOM**

Emulsioned walls. Side facing PVCu frosted glazed window. Wall mounted extractor. Carpet tiled floor. Room is fitted with a three piece suite comprising w.c. wash hand basin with storage below, separate shower cubicle with fully glazed doors housing an electric shower.

BEDROOM (10' 6" x 10' 6") or (3.20m x 3.20m)

Emulsioned ceiling and walls. Rear facing PVCu double glazed window with fitted vertical blind. Laminate floor.

**OPEN PLAN LOUNGE/DINER** (16' 5" x 10' 4") or (5.00m x 3.15m)

Papered ceiling and walls. Two front facing PVCu double glazed windows with fitted vertical blinds. Fitted carpet.