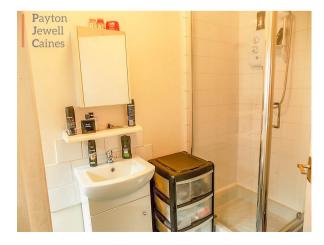

## **SHOWER ROOM**

Emulsioned walls. Side facing PVCu frosted glazed window. Wall mounted extractor. Carpet tiled floor. Room is fitted with a three piece suite comprising w.c. wash hand basin with storage below, separate shower cubicle with fully glazed doors housing an electric shower.