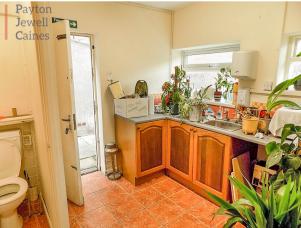

### **LANDING**

Access to loft storage. Fitted storage cupboard. Doorway into:

KITCHEN (9' 10" x 9' 2") or (3.00m x 2.80m)

Emulsioned ceiling and walls. Fluorescent strip light. Side facing PVCu double glazed window. Vinyl floor covering. Wall mounted combination boiler. Kitchen is fitted a range of low level units with inset sink with mixer tap and drainer. Roll top work surface. Small breakfast bar. Wall mounted units. Space for fridge/freezer. Plumbing for washing machine.