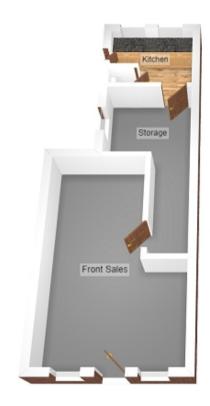

# Floorplan & EPC

The energy efficiency rating is a measure of the overall efficiency of a home. The higher the rating the more energy efficient the home is and the lower the fuel bills will be.

GROUND FLOOR UNIT

### **GROUND FLOOR**

Accessed via hardwood timber door into:

### **INNER HALLWAY**

Painted tongue and groove ceiling. Papered walls with dado rail. Carpet tiles. Part feature glaze internal door leading to:

#### **ENTRANCE HALLWAY**

Papered ceiling and walls with dado rail. Laminate floor.