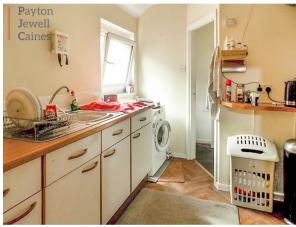

### **LANDING**

Access to loft storage. Fitted storage cupboard. Doorway into:

KITCHEN (9' 10" x 9' 2") or (3.00m x 2.80m)

Emulsioned ceiling and walls. Fluorescent strip light. Side facing PVCu double glazed window. Vinyl floor covering. Wall mounted combination boiler. Kitchen is fitted a range of low level units with inset sink with mixer tap and drainer. Roll top work surface. Small breakfast bar. Wall mounted units. Space for fridge/freezer. Plumbing for washing machine.