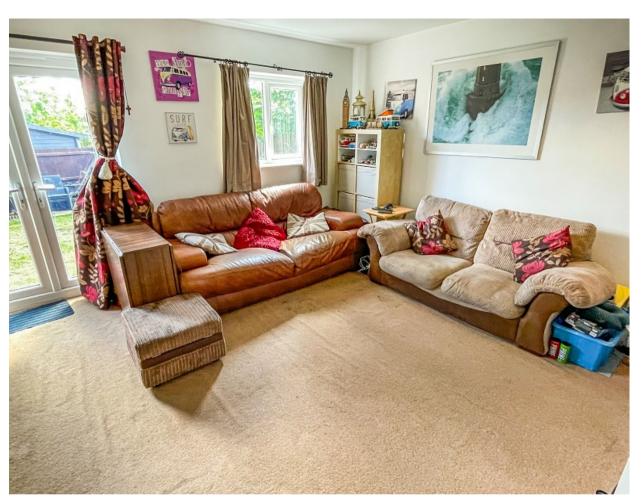

## LOUNGE (15' 9" x 13' 7") or (4.79m x 4.14m)

Emulsioned ceiling with two pendant lights, emulsioned walls, skirting, radiator and a continuation of the fitted carpet. PVCu double glazed window overlooking the rear of the property and PVCu French doors leading out to the rear garden. Door leading to an under stairs storage area.