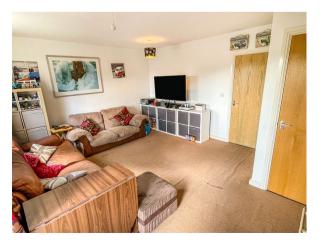

## LOUNGE (15' 9" x 13' 7") or (4.79m x 4.14m)

Emulsioned ceiling with two pendant lights, emulsioned walls, skirting, radiator and a continuation of the fitted carpet. PVCu double glazed window overlooking the rear of the property and PVCu French doors leading out to the rear garden. Door leading to an under stairs storage area.