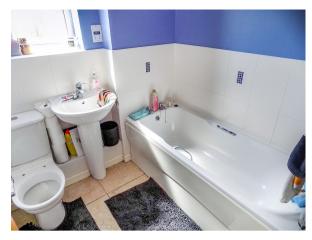

## **FAMILY BATHROOM**

Emulsioned ceiling with centre light and extractor fan, part emulsioned / part tiled walls, skirting, tiled flooring, radiator and PVCu frosted double glazed window overlooking the side of the property. Three piece suite comprising low level w.c. pedestal wash hand basin with chrome mixer tap and bath with chrome taps.