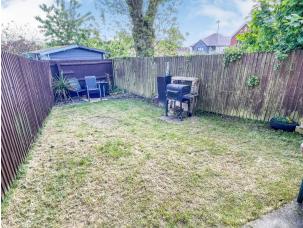

#### **OUTSIDE**

Enclosed rear garden laid to patio and lawn, large space to the side for a freestanding shed and side access.

The front of the property is laid to Astroturf with pathway leading to the front door and parking for two vehicles.