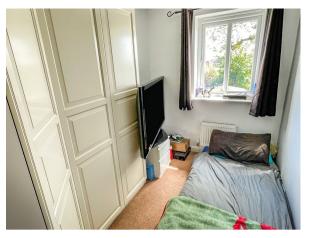

# BEDROOM 1 (12' 2" x 9' 8") or (3.72m x 2.94m)

Emulsioned ceiling with centre pendant light, emulsioned walls, skirting, fitted carpet, radiator and PVCu double glazed window overlooking the front of the property. Space over the stairway for fitted wardrobes. Door leading into the en suite.

# **BEDROOM** 2 (9' 3" x 8' 8") or (2.81m x 2.63m)

Emulsioned ceiling with centre pendant light, emulsioned walls, skirting, radiator, fitted carpet and PVCu double glazed window overlooking the rear of the property.

## BEDROOM 3 (9' 1" x 6' 2") or (2.77m x 1.87m)

Emulsioned ceiling with centre pendant light, emulsioned walls, skirting, fitted carpet, radiator and PVCu double glazed window overlooking the rear of the property.