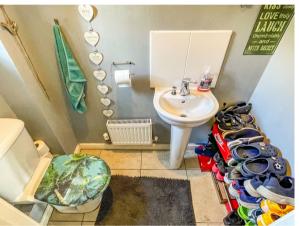

## **FAMILY BATHROOM**

Emulsioned ceiling with centre light and extractor fan, part emulsioned / part tiled walls, skirting, tiled flooring, radiator and PVCu frosted double glazed window overlooking the side of the property. Three piece suite comprising low level w.c. pedestal wash hand basin with chrome mixer tap and bath with chrome taps.