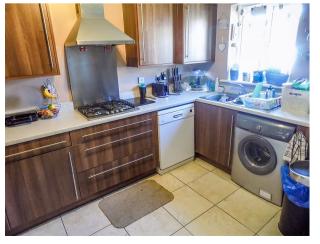

## KITCHEN (11' 7" x 8' 7") or (3.53m x 2.62m)

Emulsioned ceiling with centre spot lights, emulsioned walls, radiator and tiled flooring. A range of base and wall units in walnut with chrome handles and complementary roll top work surface housing a one and half stainless steel sink with chrome mixer tap. Integrated electric oven and gas hob with four ring burner, chrome overhead extractor fan and splash back. Space for washing machine, dishwasher and fridge/freezer. Cupboard housing the combination boiler and PVCu double glazed window overlooking the front of the property.