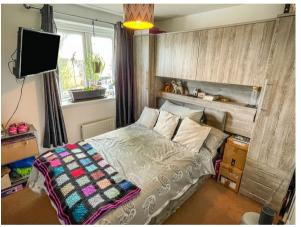

# BEDROOM 1 (12' 2" x 9' 8") or (3.72m x 2.94m)

Emulsioned ceiling with centre pendant light, emulsioned walls, skirting, fitted carpet, radiator and PVCu double glazed window overlooking the front of the property. Space over the stairway for fitted wardrobes. Door leading into the en suite.