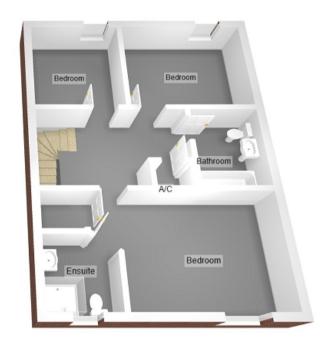

# Floorplan & EPC

The energy efficiency rating is a measure of the overall efficiency of a home. The higher the rating the more energy efficient the home is and the lower the fuel bills will be.

These particulars, together with photographs and floor plans are intended to give a fair description of the property, however they do not form any part of a contract. The vendors, their agents, Payton Jewell Caines and persons acting on their behalf do not give a warranty in relation to this property. All measurements are approximate and should not be relied upon. The floor plans are indicative only. Any appliances and/or services mentioned within these particulars have not been tested or verified by the agent. All negotiations should be conducted through Payton Jewell Caines. Please note - for leasehold properties there may be service charges/ground rents payable and you may wish to take this into consideration. Any information made available by Payton Jewell Caines in relation to these charges has been provided to us by the vendor and has not been verified by Payton Jewell Caines.

### **LANDING**

Via stairs with fitted carpet, handrail and spindle balustrade. Emulsioned ceiling with centre pendant light, smoke alarm, loft access, emulsioned walls and a continuation of the fitted carpet. Airing cupboard housing the hot water tank.

## **FAMILY BATHROOM**

Emulsioned ceiling with centre light and extractor fan, part emulsioned / part tiled walls, skirting, tiled flooring, radiator and PVCu frosted double glazed window overlooking the side of the property. Three piece suite comprising low level w.c. pedestal wash hand basin with chrome mixer tap and bath with chrome taps.

# BEDROOM 1 (12' 2" x 9' 8") or (3.72m x 2.94m)

Emulsioned ceiling with centre pendant light, emulsioned walls, skirting, fitted carpet, radiator and PVCu double glazed window overlooking the front of the property. Space over the stairway for fitted wardrobes. Door leading into the en suite.

# EN-SUITE (5' 9" max x 5' 1" max) or (1.76m max x 1.56m max)

Emulsioned ceiling with centre light and extractor fan, part emulsioned / part tiled walls, skirting and tiled flooring in marble effect. Radiator and PVCu frosted double glazed window overlooking the front of the property. Three piece suite comprising low level w.c. pedestal wash hand basin with chrome mixer tap and freestanding shower with glass screen and overhead chrome shower.

# **BEDROOM** 2 (9' 3" x 8' 8") or (2.81m x 2.63m)

Emulsioned ceiling with centre pendant light, emulsioned walls, skirting, radiator, fitted carpet and PVCu double glazed window overlooking the rear of the property.

## BEDROOM 3 (9' 1" x 6' 2") or (2.77m x 1.87m)

Emulsioned ceiling with centre pendant light, emulsioned walls, skirting, fitted carpet, radiator and PVCu double glazed window overlooking the rear of the property.