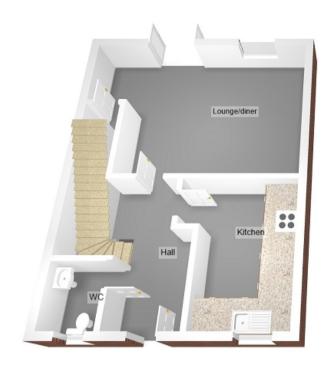

# Floorplan & EPC

The energy efficiency rating is a measure of the overall efficiency of a home. The higher the rating the more energy efficient the home is and the lower the fuel bills will be.

These particulars, together with photographs and floor plans are intended to give a fair description of the property, however they do not form any part of a contract. The vendors, their agents, Payton Jewell Caines and persons acting on their behalf do not give a warranty in relation to this property. All measurements are approximate and should not be relied upon. The floor plans are indicative only. Any appliances and/or services mentioned within these particulars have not been tested or verified by the agent. All negotiations should be conducted through Payton Jewell Caines. Please note - for leasehold properties there may be service charges/ground rents payable and you may wish to take this into consideration. Any information made available by Payton Jewell Caines in relation to these charges has been provided to us by the vendor and has not been verified by Payton Jewell Caines.

## **ENTRANCE HALL**

Emulsioned ceiling with centre light, emulsioned walls, skirting, radiator and fitted carpet. Stairs leading to the first floor.

# **DOWNSTAIRS W.C.** (5' 11" x 2' 11") or (1.80m x 0.90m)

Emulsioned ceiling with centre light, emulsioned walls with tiling to splash back areas, skirting and tiled flooring. Radiator and PVC frosted double glazed window overlooking the front of the property. Two piece suite comprising low level w.c. and pedestal wash hand basin with chrome mixer tap.

## KITCHEN (11' 7" x 8' 7") or (3.53m x 2.62m)

Emulsioned ceiling with centre spot lights, emulsioned walls, radiator and tiled flooring. A range of base and wall units in walnut with chrome handles and complementary roll top work surface housing a one and half stainless steel sink with chrome mixer tap. Integrated electric oven and gas hob with four ring burner, chrome overhead extractor fan and splash back. Space for washing machine, dishwasher and fridge/freezer. Cupboard housing the combination boiler and PVCu double glazed window overlooking the front of the property.

## LOUNGE (15' 9" x 13' 7") or (4.79m x 4.14m)

Emulsioned ceiling with two pendant lights, emulsioned walls, skirting, radiator and a continuation of the fitted carpet. PVCu double glazed window overlooking the rear of the property and PVCu French doors leading out to the rear garden. Door leading to an under stairs storage area.