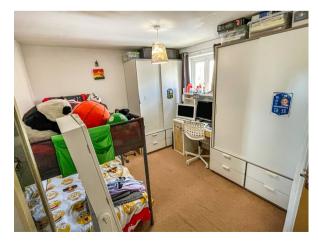

# **BEDROOM** 2 (9' 3" x 8' 8") or (2.81m x 2.63m)

Emulsioned ceiling with centre pendant light, emulsioned walls, skirting, radiator, fitted carpet and PVCu double glazed window overlooking the rear of the property.

## BEDROOM 3 (9' 1" x 6' 2") or (2.77m x 1.87m)

Emulsioned ceiling with centre pendant light, emulsioned walls, skirting, fitted carpet, radiator and PVCu double glazed window overlooking the rear of the property.