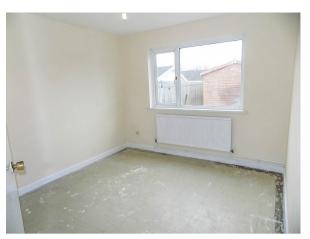

## **BEDROOM 1** (13' 10" x 9' 1") or (4.21m x 2.77m)

Artexed ceiling, one centre light, emulsioned walls, PVCu double glazed window to rear aspect, radiator, built in storage cupboard and fitted carpet.

## BEDROOM 2 (10' 8" x 10' 0") or (3.26m x 3.04m)

Artexed ceiling, centre ceiling light, emulsioned walls, PVCu double glazed window to rear aspect, radiator and vinyl tiled floor.

## **BEDROOM** 3 (10' 8" x 6' 8") or (3.26m x 2.04m)

Artexed ceiling, one centre light, emulsioned walls, PVCu double glazed window to rear aspect, radiator and fitted carpet.