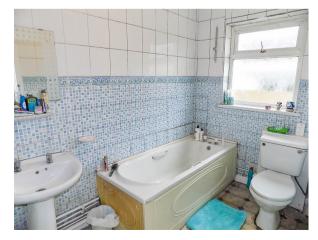

### **BATHROOM** (9' 0" x 5' 5") or (2.74m x 1.64m)

Artexed ceiling, one centre light, fully tiled walls, PVCu frosted double glazed window to side aspect, radiator and tile effect vinyl flooring. Three piece suite comprising low level WC, pedestal wash hand basin and panelled bath.