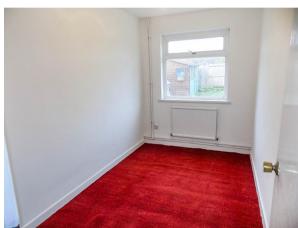

## LOUNGE/DINER (21' 3" x 15' 9") or (6.47m x 4.80m)

Artexed and coved ceiling, two centre lights, two wall lights, large PVCu double glazed bay window to front aspect, two radiators, vinyl floor tiles and serving hatch through to kitchen.