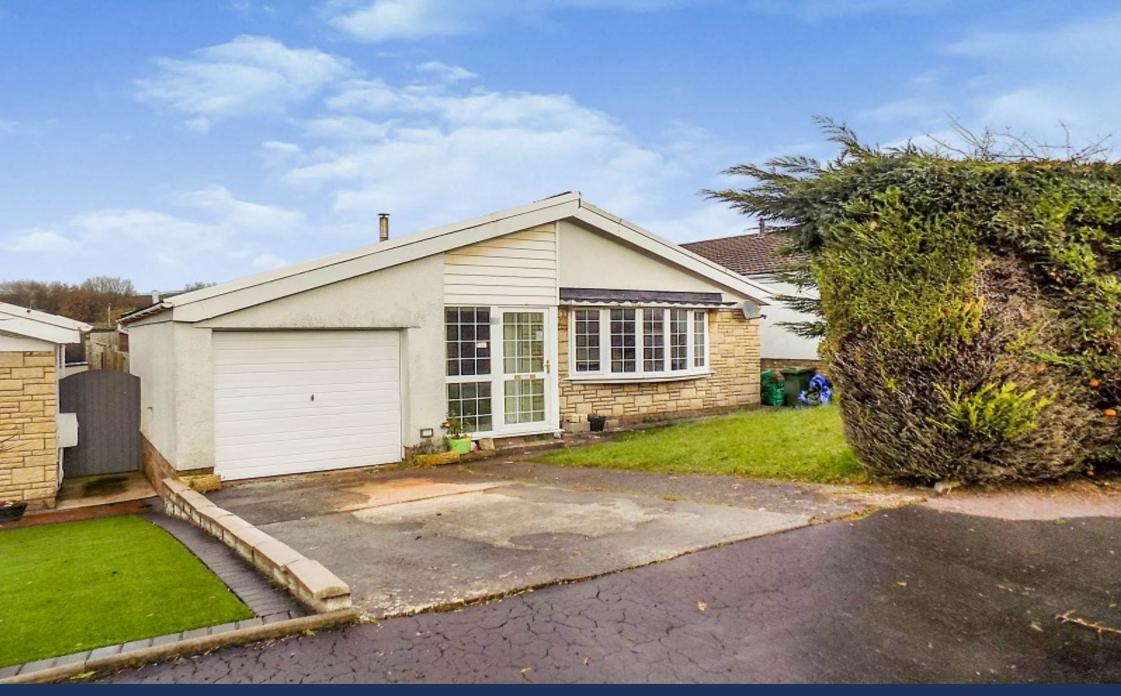

# Trenos Gardens, Bryncae, Llanharan, Pontyclun, Rhondda Cynon Taff. CF72 9SZ

Three bedroom DETACHED bungalow comprising lounge/diner, kitchen, family bathroom, separate WC, three bedrooms, enclosed rear garden, GARAGE and OFF ROAD PARKING. Viewing highly recommended.

#### **DESCRIPTION**

A three bedroom detached bungalow with integrated single garage. The property comprises good sized lounge/diner, two double bedrooms, one single bedroom, family bathroom with three piece suite and also benefits from a separate WC, good sized enclosed rear garden. To the front the property has driveway parking. The property is located in the popular cul de sac of Trenos Gardens. Bryncae has a local primary school shops, Post office, coffee shops, cafe's and also benefits from quick links to Pencoed, Bridgend and the M4 corridor. The property is need of re modernisation. Internal viewing highly recommended to fully appreciate the potential.

#### **GARAGE**

Integrated single garage with up and over door.