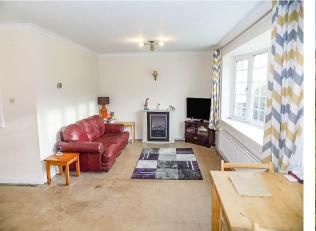

## LOUNGE/DINER (21' 3" x 15' 9") or (6.47m x 4.80m)

Artexed and coved ceiling, two centre lights, two wall lights, large PVCu double glazed bay window to front aspect, two radiators, vinyl floor tiles and serving hatch through to kitchen.