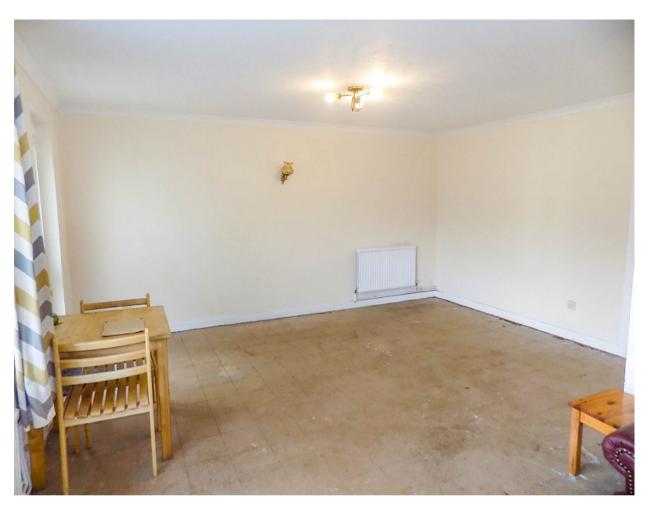

## LOUNGE/DINER (21' 3" x 15' 9") or (6.47m x 4.80m)

Artexed and coved ceiling, two centre lights, two wall lights, large PVCu double glazed bay window to front aspect, two radiators, vinyl floor tiles and serving hatch through to kitchen.