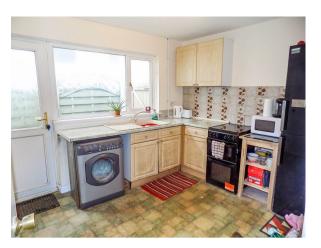

## KITCHEN (10' 11" x 9' 1") or (3.33m x 2.76m)

Artexed ceiling, one centre light, emulsioned walls, PVCu double glazed window overlooking the side aspect, PVCu double glazed door to side aspect, radiator, storage cupboard and tile effect vinyl flooring. A range of wall and base units with complementary work top, single sink with mixer tap. Space for freestanding fridge/freezer, cooker and washing machine.