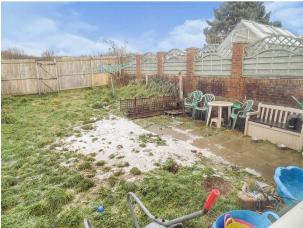

#### **OUTSIDE**

Rear garden bounded by wood panel fencing and brick wall, laid to lawn with patio area ideal for garden furniture. Garden gate giving access to a field at the rear of the property.

The front of the property is accessed via a wooden garden gate and laid to lawn bounded by low brick wall and railings with natural hedgerow. Driveway parking for 1 vehicle.