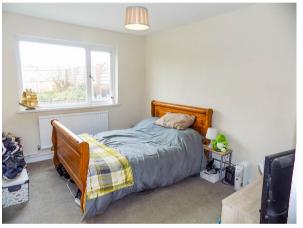

## **BEDROOM 1** (13' 10" x 9' 1") or (4.21m x 2.77m)

Artexed ceiling, one centre light, emulsioned walls, PVCu double glazed window to rear aspect, radiator, built in storage cupboard and fitted carpet.

## BEDROOM 2 (10' 8" x 10' 0") or (3.26m x 3.04m)

Artexed ceiling, centre ceiling light, emulsioned walls, PVCu double glazed window to rear aspect, radiator and vinyl tiled floor.

## **BEDROOM** 3 (10' 8" x 6' 8") or (3.26m x 2.04m)

Artexed ceiling, one centre light, emulsioned walls, PVCu double glazed window to rear aspect, radiator and fitted carpet.