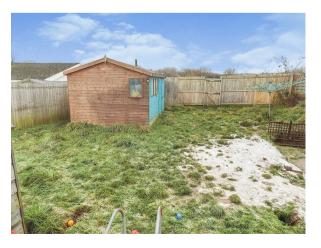

#### **OUTSIDE**

Rear garden bounded by wood panel fencing and brick wall, laid to lawn with patio area ideal for garden furniture. Garden gate giving access to a field at the rear of the property.

The front of the property is accessed via a wooden garden gate and laid to lawn bounded by low brick wall and railings with natural hedgerow. Driveway parking for 1 vehicle.