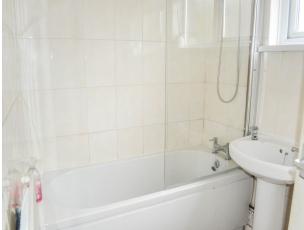

### **BATHROOM** (7' 2" x 5' 7") or (2.19m x 1.69m)

Skimmed ceiling, fully tiled walls, vinyl floor covering radiator and side facing frosted PVCu double glazed window. Room is fitted with a white three piece suite comprising w.c. pedestal wash hand basin, panelled bath with overhead electric shower and screen.