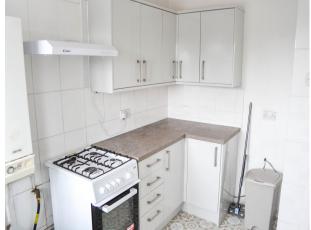

## ENTRANCE HALL (11' 0" x 8' 11") or (3.36m x 2.71m)

Skimmed ceiling, emulsioned walls, vinyl floor covering, radiator and rear facing PVCu double glazed window. Room is fitted with a range of wall and base units in light grey high gloss with compliemarty work surfaces and tiles to the splash back area. Free standing gas cooker, one a half stainless steel sink unit with mixer tap. Plumbing in place for washing machine and wall mounted combination boiler. Space for fridge freezer. Doorway into inner passage.