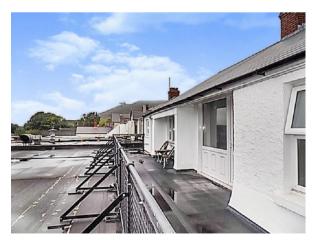

### **ENTRANCE**

Accessed via galvanised steps leading onto the roof of the Coop to the PVCu part panelled part frosted double glazed door leading into kitchen.