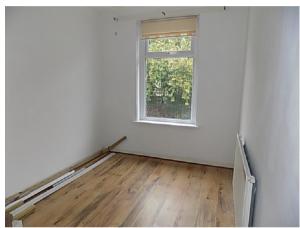

## BEDROOM 1 (13' 8" x 10' 0") or (4.16m x 3.06m)

Skimmed ceiling, papered emulsioned walls, laminate flooring, radiator and rear facing PVCu double glazed window.

## BEDROOM 2 (9' 6" x 8' 0") or (2.90m x 2.44m)

Artex ceiling with loft access, coving, papered emulsioned walls, laminate flooring, radiator and front facing PVCu double glazed window.