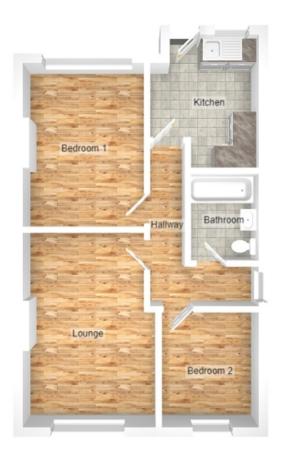

#### **DESCRIPTION**

We are pleased to offer the opportunity to purchase a two bedroom flat located in Margam within in close proximity to local amenities, schools and Margam Park.

Flat one comprises of entrance all, open plan lounge/kitchen, bathroom and two bedrooms.

## ENTRANCE HALL (11' 0" x 8' 11") or (3.36m x 2.71m)

Skimmed ceiling, emulsioned walls, vinyl floor covering, radiator and rear facing PVCu double glazed window. Room is fitted with a range of wall and base units in light grey high gloss with compliemarty work surfaces and tiles to the splash back area. Free standing gas cooker, one a half stainless steel sink unit with mixer tap. Plumbing in place for washing machine and wall mounted combination boiler. Space for fridge freezer. Doorway into inner passage.

#### **INNER PASSAGE**

Papered ceiling and walls, laminate flooring, radiator and side facing PVCu double glazed window. All doors leading off:

### **BATHROOM** (7' 2" x 5' 7") or (2.19m x 1.69m)

Skimmed ceiling, fully tiled walls, vinyl floor covering radiator and side facing frosted PVCu double glazed window. Room is fitted with a white three piece suite comprising w.c. pedestal wash hand basin, panelled bath with overhead electric shower and screen.

## LOUNGE (16' 3" x 11' 0") or (4.95m x 3.35m)

Artex ceiling, coving, papered walls, laminate flooring, radiator and front facing PVCu double glazed window. Recessed area and free standing electric fire set on marble effect back plate and hearth with wooden fire surrounds.

## BEDROOM 1 (13' 8" x 10' 0") or (4.16m x 3.06m)

Skimmed ceiling, papered emulsioned walls, laminate flooring, radiator and rear facing PVCu double glazed window.

## BEDROOM 2 (9' 6" x 8' 0") or (2.90m x 2.44m)

Artex ceiling with loft access, coving, papered emulsioned walls, laminate flooring, radiator and front facing PVCu double glazed window.

# Floorplan & EPC

The energy efficiency rating is a measure of the overall efficiency of a home. The higher the rating the more energy efficient the home is and the lower the fuel bills will be.

These particulars, together with photographs and floor plans are intended to give a fair description of the property, however they do not form any part of a contract. The vendors, their agents, Payton Jewell Caines and persons acting on their behalf do not give a warranty in relation to this property. All measurements are approximate and should not be relied upon. The floor plans are indicative only. Any appliances and/or services mentioned within these particulars have not been tested or verified by the agent. All negotiations should be conducted through Payton Jewell Caines. Please note - for leasehold properties there may be service charges/ ground rents payable and you may wish to take this into consideration. Any information made available by Payton Jewell Caines in relation to these charges has been provided to us by the vendor and has not been verified by Payton Jewell Caines.