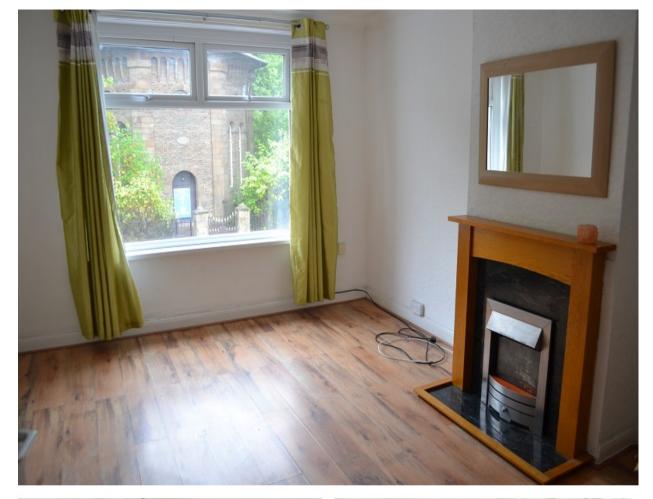

## LOUNGE (16' 3" x 11' 0") or (4.95m x 3.35m)

Artex ceiling, coving, papered walls, laminate flooring, radiator and front facing PVCu double glazed window. Recessed area and free standing electric fire set on marble effect back plate and hearth with wooden fire surrounds.