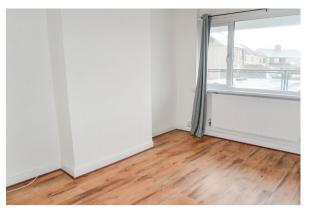

## BEDROOM 1 (13' 8" x 10' 0") or (4.16m x 3.06m)

Skimmed ceiling, papered emulsioned walls, laminate flooring, radiator and rear facing PVCu double glazed window.

## BEDROOM 2 (9' 6" x 8' 0") or (2.90m x 2.44m)

Artex ceiling with loft access, coving, papered emulsioned walls, laminate flooring, radiator and front facing PVCu double glazed window.