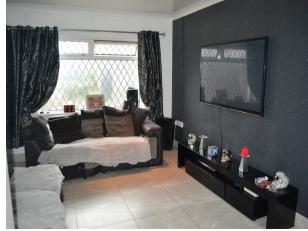

## LOUNGE/DINER (22' 10" x 10' 11") or (6.97m x 3.33m)

Emulsioned skimmed ceiling with inset spotlights, coving. Emulsioned papered walls, grey ceramic floor tiles, ceramic skirting, two sets of radiators and two PVCu double glazed window with chrome curtain poles to the front and rear of property.