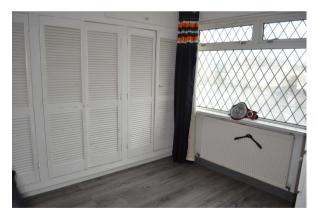

## BEDROOM 2 (9' 10" x 8' 11") or (3.00m x 2.73m)

Emulsioned skimmed ceiling with flush light fitting, coving, emulsioned skimmed walls, grey wood effect laminate flooring, radiator and front facing PVCu double glazed with metal curtain pole. Room is fitted with floor to ceiling built in storage across one wall.