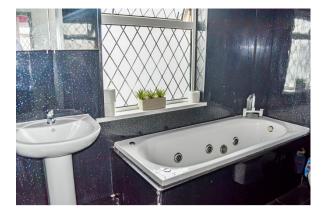

#### FAMILY BATHROOM (8' 7" x 5' 2") or (2.61m x 1.57m)

PVC clad ceiling with chrome spotlight fitting, floor to ceiling respatex panelling to the walls, vinyl flooring, radiator and front facing frosted PVCu double glazed window. Room is fitted with a three piece in white comprising of pedestal wash hand basin with chrome hot and cold mixer tap, w.c. Jacuzzi style bath with jets and corner fill chrome hot and cold mixer tap.