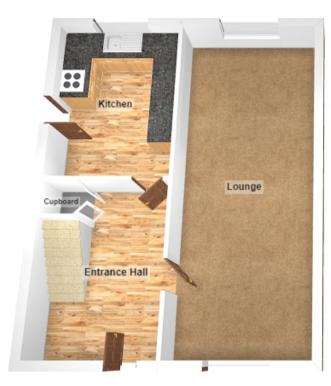

Accommodation briefly comprises hallway, lounge/diner, fitted kitchen, landing, three bedrooms and family bathroom.

#### HALLWAY

Tiled ceiling with pendant light fitting, coving, emulsioned papered walls, ceramic floor tiles, radiator, staircase leading to first floor accommodation with under stairs storage cupboard and doors leading off.

### KITCHEN (8' 5" x 8' 4") or (2.57m x 2.55m)

Emulsioned skimmed ceiling with a chrome spotlight strip light fitting, respatex floor to ceiling cladding. Continuation of grey ceramic floor tiles and rear facing PVCu double glazed window. Room is fitted with a range of grey and cream gloss wall and floor cupboards with under counter space for washing machine, slimline dishwasher and free standing cooker. Space for side by side fridge/freezer and black melamine one and a half sink and drainer with chrome hot and cold mixer tap. Alcove with shelving and frosted glazed PVCu door leading to rear garden.

## Floorplan & EPC

The energy efficiency rating is a measure of the overall efficiency of a home. The higher the rating the more energy efficient the home is and the lower the fuel bills will be.

These particulars, together with photographs and floor plans are intended to give a fair description of the property, however they do not form any part of a contract. The vendors, their agents, Payton Jewell Caines and persons acting on their behalf do not give a warranty in relation to this property. All measurements are approximate and should not be relied upon. The floor plans are indicative only. Any appliances and/or services mentioned within these particulars have not been tested or verified by the agent. All negotiations should be conducted through Payton Jewell Caines. Please note - for leasehold properties there may be service charges/ ground rents payable and you may wish to take this into consideration. Any information made available by Payton Jewell Caines in relation to these charges has been provided to us by the vendor and has not been verified by Payton Jewell Caines.