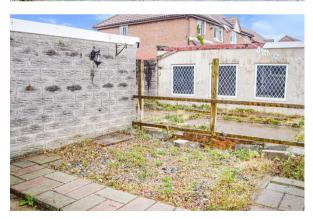

#### OUTSIDE

To the rear there is a brick built lean-to with toughened glass roof, wood single glazed window panels across one wall and accessed via PVCu glazed door at either end.

Rear garden is low maintenance and laid to patio area and pathway to rear garage. Block built storage shed with slopping roof and accessed via PVCu glazed door.

To the front the garden is laid mainly to lawn and is bounded on three side by block walling. Path leading to front door.