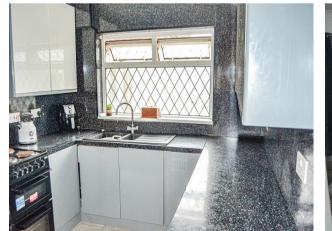

### KITCHEN (8' 5" x 8' 4") or (2.57m x 2.55m)

Emulsioned skimmed ceiling with a chrome spotlight strip light fitting, respatex floor to ceiling cladding. Continuation of grey ceramic floor tiles and rear facing PVCu double glazed window. Room is fitted with a range of grey and cream gloss wall and floor cupboards with under counter space for washing machine, slimline dishwasher and free standing cooker. Space for side by side fridge/freezer and black melamine one and a half sink and drainer with chrome hot and cold mixer tap. Alcove with shelving and frosted glazed PVCu door leading to rear garden.