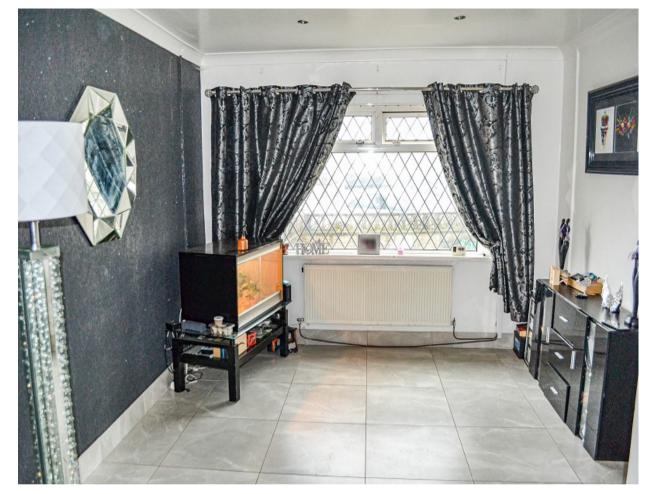

## LOUNGE/DINER (22' 10" x 10' 11") or (6.97m x 3.33m)

Emulsioned skimmed ceiling with inset spotlights, coving. Emulsioned papered walls, grey ceramic floor tiles, ceramic skirting, two sets of radiators and two PVCu double glazed window with chrome curtain poles to the front and rear of property.