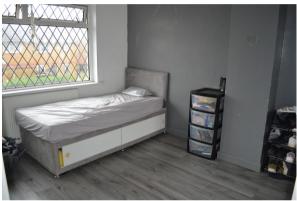

## BEDROOM 1 (12' 3" x 10' 11") or (3.73m x 3.32m)

Emulsioned skimmed ceiling with flush light fitting, coving, emulsioned skimmed walls, grey wood effect laminate flooring, radiator and rear facing PVCu double glazed with chrome curtain pole.

## BEDROOM 2 (9' 10" x 8' 11") or (3.00m x 2.73m)

Emulsioned skimmed ceiling with flush light fitting, coving, emulsioned skimmed walls, grey wood effect laminate flooring, radiator and front facing PVCu double glazed with metal curtain pole. Room is fitted with floor to ceiling built in storage across one wall.

#### BEDROOM 3 (8' 7" x 7' 9") or (2.62m x 2.37m)

Tiled ceiling with centre pendant light fitting, coving, emulsioned skimmed walls, grey wood effect laminate flooring, radiator and rear facing PVCu double glazed fitted with vertical blind and metal curtain pole.