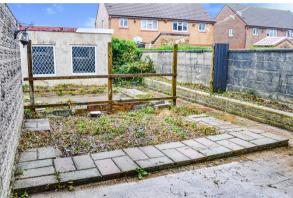

#### OUTSIDE

To the rear there is a brick built lean-to with toughened glass roof, wood single glazed window panels across one wall and accessed via PVCu glazed door at either end.

Rear garden is low maintenance and laid to patio area and pathway to rear garage. Block built storage shed with slopping roof and accessed via PVCu glazed door.

To the front the garden is laid mainly to lawn and is bounded on three side by block walling. Path leading to front door.