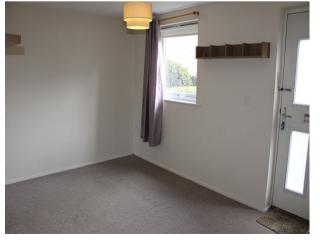

#### BEDROOM (10' 1" x 8' 0") or (3.08m x 2.44m)

Skimmed and emulsioned ceiling with ceiling light, skimmed and emulsioned walls, radiator, PVCu double glazed window overlooking the rear of the property and fitted carpet.