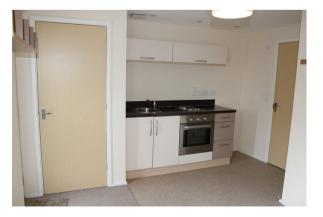

The kitchen area is finished with a range of wall and base units with coordinating work surface, stainless steel inset sink with drainer and mixer tap, two ring electric hob with integrated electric oven. Space for fridge/freezer, inset spot light and vinyl flooring.