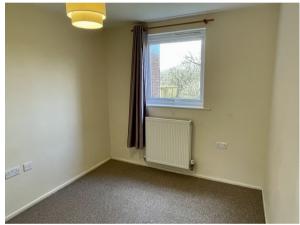

#### BEDROOM (10' 1" x 8' 0") or (3.08m x 2.44m)

Skimmed and emulsioned ceiling with ceiling light, skimmed and emulsioned walls, radiator, PVCu double glazed window overlooking the rear of the property and fitted carpet.