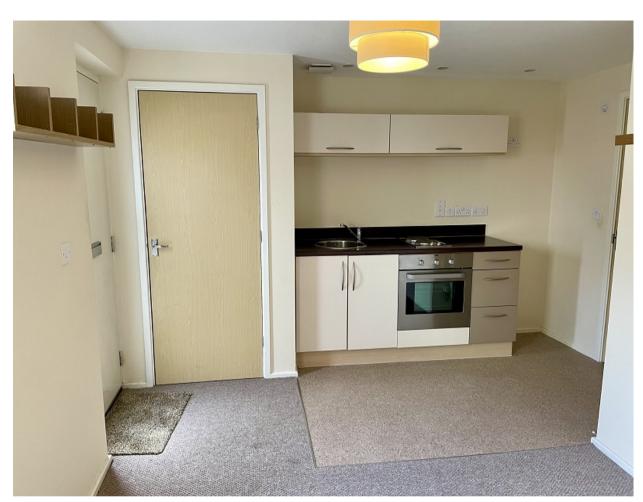

# OPEN PLAN LOUNGE/KITCHEN/DINER (14' 2" max x 11' 7" max) or (4.32m max x 3.54m max)

Skimmed and emulsioned ceiling with ceiling light, skimmed and emulsioned walls, radiator and PVCu double glazed window overlooking the front of the property. Fitted storage cupboard housing the electric box and fitted carpet.

The kitchen area is finished with a range of wall and base units with coordinating work surface, stainless steel inset sink with drainer and mixer tap, two ring electric hob with integrated electric oven. Space for fridge/freezer, inset spot light and vinyl flooring.