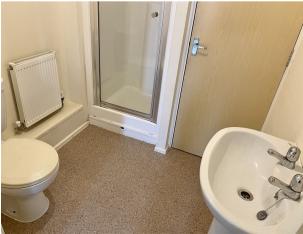

#### **SHOWER ROOM** (7' 2" max x 5' 11") or (2.18m max x 1.80m)

Skimmed and emulsioned ceiling with ceiling light and extractor fan, skimmed and emulsioned walls and radiator. Three piece suite comprising low level w.c. pedestal wash hand basin and walk in shower cubicle. Fitted storage with plumbing and space for automatic washing machine.