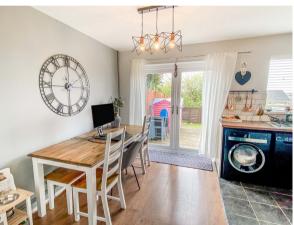

KITCHEN/DINER (14' 7" x 10' 1") or (4.45m x 3.07m)

PVCu double glazed window to the rear of the property and tiled flooring to the kitchen area. A range of wall and base units with complementary work surfaces housing a stainless steel sink with shower hose, gas hob with overhead extractor hood and electric oven. Tiling to splash back areas, cupboard housing the combination gas boiler, space for fridge/freezer, plumbing for washing machine and dish washer.

To the dining area are PVCu double glazed French doors leading to the enclosed rear garden and a radiator.