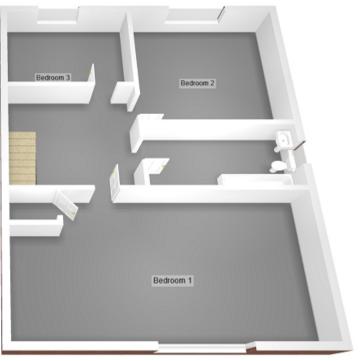

#### **LANDING**

Access to loft storage and fitted carpet.

BEDROOM 1 (13' 0" x 11' 8") or (3.96m x 3.56m)

Overlooking the front of the property via PVCu double glazed window, radiator, fitted carpet, storage cupboard and wardrobe.

BEDROOM 2 (9' 0" x 7' 2") or (2.74m x 2.18m)

Overlooking the rear of the property via PVCu double glazed window, radiator and fitted carpet.

BEDROOM 3 (7' 6" x 7' 3") or (2.29m x 2.20m)

PVCu double glazed window to the rear of the property, radiator and fitted carpet.

BATHROOM (6' 4" x 6' 3") or (1.93m x 1.90m)

PVCu double glazed window to the side of the property, ceramic tiled flooring, heated towel rail, extractor fan and tiling to splash back areas. Three piece suite comprising low level w.c. pedestal wash hand basin and bath with rainwater shower head and hand held shower attachment.