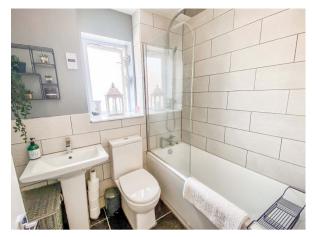

BATHROOM (6' 4" x 6' 3") or (1.93m x 1.90m)

PVCu double glazed window to the side of the property, ceramic tiled flooring, heated towel rail, extractor fan and tiling to splash back areas. Three piece suite comprising low level w.c. pedestal wash hand basin and bath with rainwater shower head and hand held shower attachment.