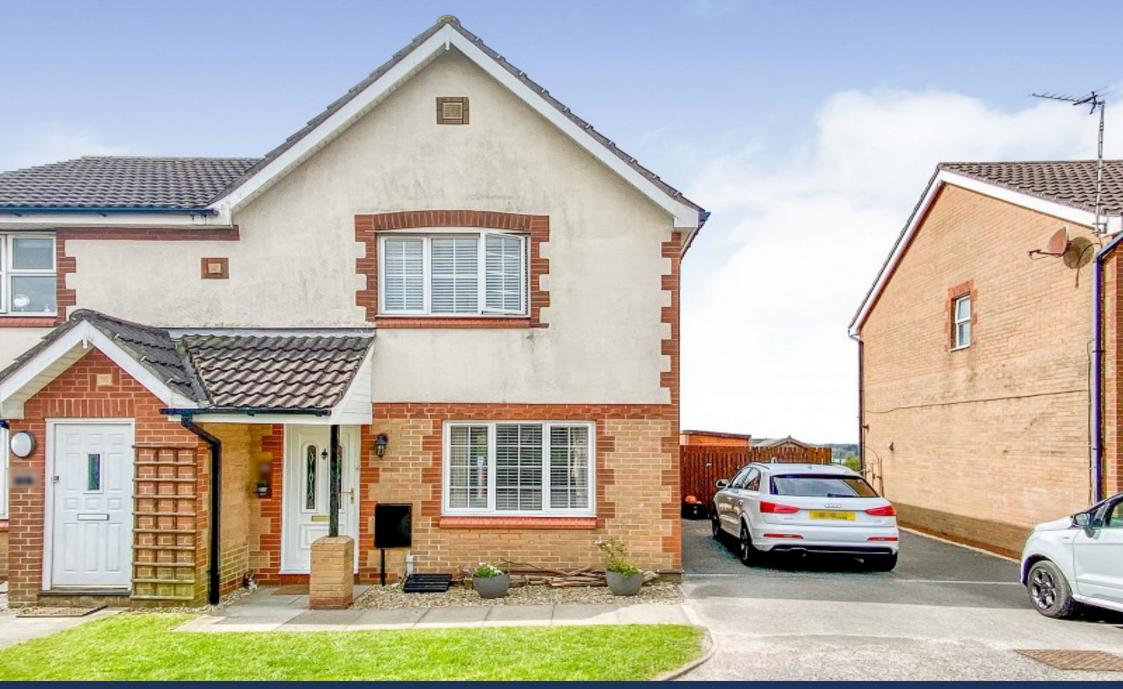

Maes Llan, Kenfig Hill, Bridgend County.
CF33 6DX

# Maes Llan, Kenfig Hill, Bridgend County. CF33 6DX

Well presented three bedroom semi detached house located in a cul de sac comprising entrance hall, lounge, KITCHEN/DINER, enclosed rear garden and OFF ROAD PARKING to the front. Viewing recommended.

#### **DESCRIPTION**

We are pleased to offer for sale this modern and well presented three bedroom semi detached house located at the bottom of a cul de sac. The property is situated in the popular area of Kenfig Hill with easy access to the local amenities in Kenfig Hill. Easy road access to the M4 motorway and Porthcawl Coastal area. Viewing recommended.

#### **OUTSIDE**

The rear garden is laid to lawn with a raised decking area and storage shed. Timber gate gives access to the driveway.

The front garden is laid to lawn with pathway leading to the main entrance and driveway parking for two cars.