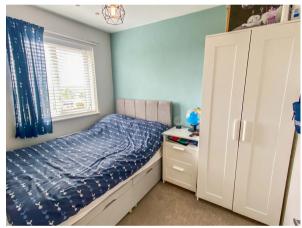

BEDROOM 2 (9' 0" x 7' 2") or (2.74m x 2.18m)

Overlooking the rear of the property via PVCu double glazed window, radiator and fitted carpet.

BEDROOM 3 (7' 6" x 7' 3") or (2.29m x 2.20m)

PVCu double glazed window to the rear of the property, radiator and fitted carpet.