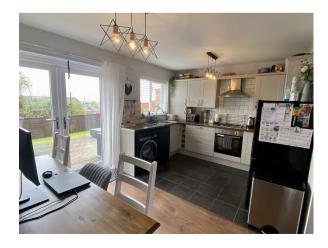

KITCHEN/DINER (14' 7" x 10' 1") or (4.45m x 3.07m)

PVCu double glazed window to the rear of the property and tiled flooring to the kitchen area. A range of wall and base units with complementary work surfaces housing a stainless steel sink with shower hose, gas hob with overhead extractor hood and electric oven. Tiling to splash back areas, cupboard housing the combination gas boiler, space for fridge/freezer, plumbing for washing machine and dish washer.

To the dining area are PVCu double glazed French doors leading to the enclosed rear garden and a radiator.