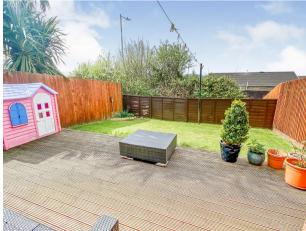

#### **OUTSIDE**

The rear garden is laid to lawn with a raised decking area and storage shed. Timber gate gives access to the driveway.

The front garden is laid to lawn with pathway leading to the main entrance and driveway parking for two cars.