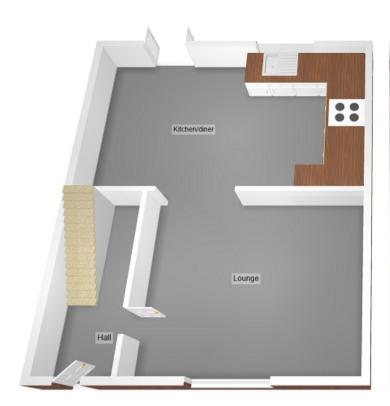

#### **ENTRANCE HALL**

Via PVCu double glazed door with leaded glass, radiator and laminate flooring.

LOUNGE (14' 3" x 11' 5") or (4.34m x 3.48m)

Overlooking the front of the property via PVCu double glazed window, laminate flooring, under stairs storage cupboard and doorway leading into the kitchen/diner.

KITCHEN/DINER (14' 7" x 10' 1") or (4.45m x 3.07m)

PVCu double glazed window to the rear of the property and tiled flooring to the kitchen area. A range of wall and base units with complementary work surfaces housing a stainless steel sink with shower hose, gas hob with overhead extractor hood and electric oven. Tiling to splash back areas, cupboard housing the combination gas boiler, space for fridge/freezer, plumbing for washing machine and dish washer.

To the dining area are PVCu double glazed French doors leading to the enclosed rear garden and a radiator.