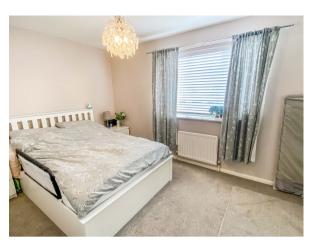

#### **LANDING**

Access to loft storage and fitted carpet.

BEDROOM 1 (13' 0" x 11' 8") or (3.96m x 3.56m)

Overlooking the front of the property via PVCu double glazed window, radiator, fitted carpet, storage cupboard and wardrobe.