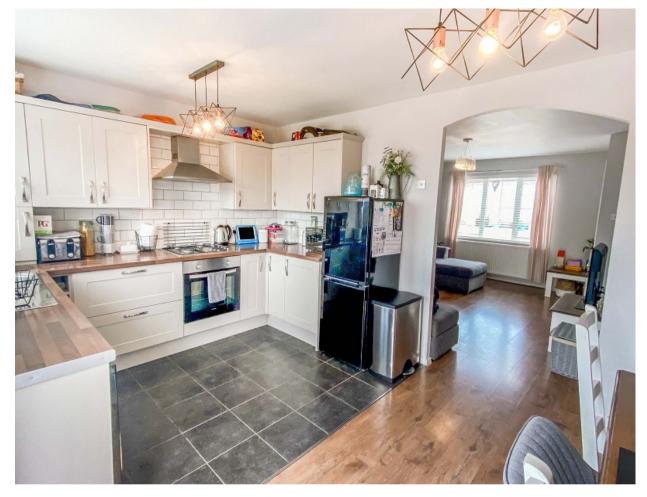

KITCHEN/DINER (14' 7" x 10' 1") or (4.45m x 3.07m)

PVCu double glazed window to the rear of the property and tiled flooring to the kitchen area. A range of wall and base units with complementary work surfaces housing a stainless steel sink with shower hose, gas hob with overhead extractor hood and electric oven. Tiling to splash back areas, cupboard housing the combination gas boiler, space for fridge/freezer, plumbing for washing machine and dish washer.

To the dining area are PVCu double glazed French doors leading to the enclosed rear garden and a radiator.