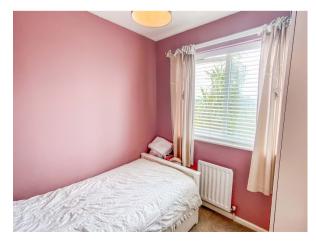

BEDROOM 2 (9' 0" x 7' 2") or (2.74m x 2.18m)

Overlooking the rear of the property via PVCu double glazed window, radiator and fitted carpet.

BEDROOM 3 (7' 6" x 7' 3") or (2.29m x 2.20m)

PVCu double glazed window to the rear of the property, radiator and fitted carpet.