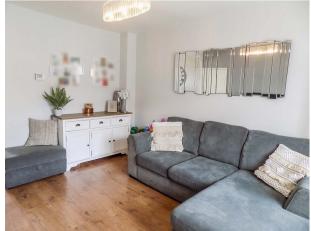

#### **ENTRANCE HALL**

Via PVCu double glazed door with leaded glass, radiator and laminate flooring.

LOUNGE (14' 3" x 11' 5") or (4.34m x 3.48m)

Overlooking the front of the property via PVCu double glazed window, laminate flooring, under stairs storage cupboard and doorway leading into the kitchen/diner.