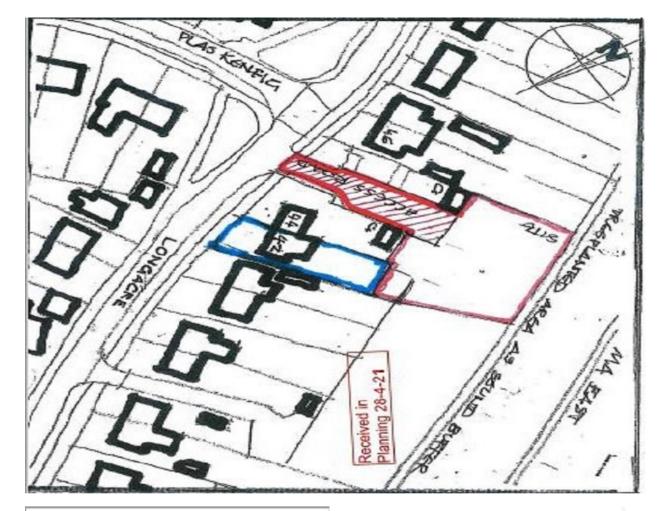

## Land to the Rear of 44 Long Acre, North Cornelly, Bridgend. CF33 4BE

Development land with planning consent to provide 2 detached bungalows with access off Long Acre.

## £125,000

- Development land accessed off Long Acre
- Planning consent granted for 2 detached bungalows
- Established residential location
- Easy walking distance of local facilities in North
  Cornelly
- Close to the M4 Junction 37