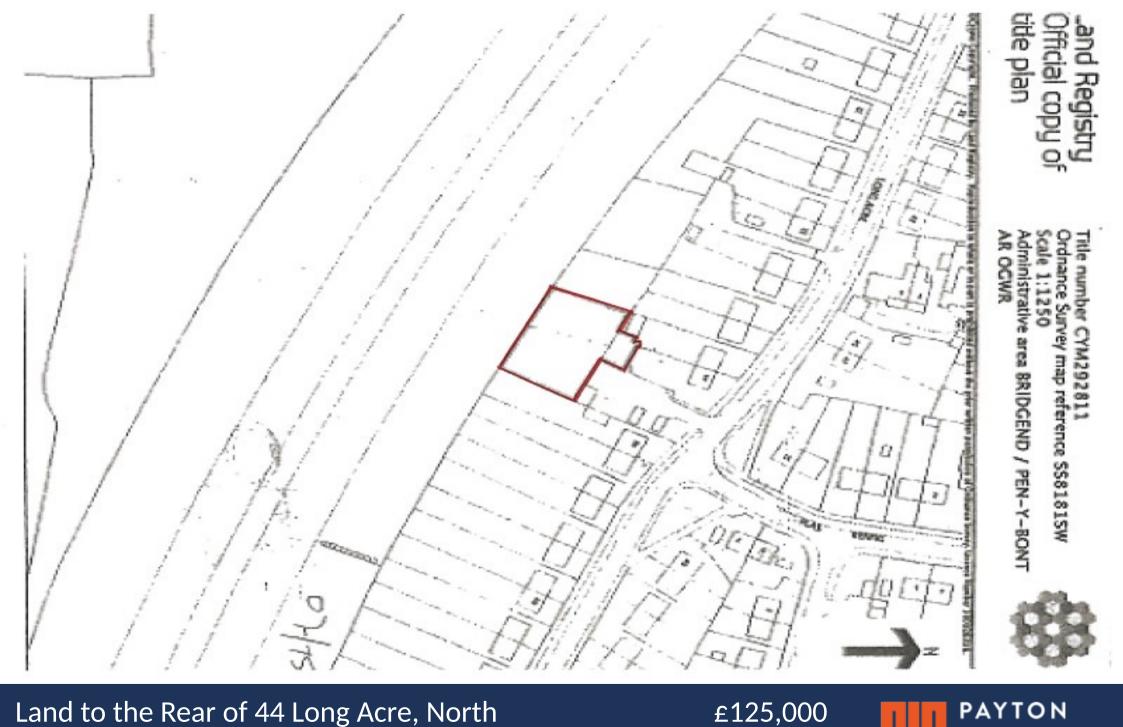

## Land to the Rear of 44 Long Acre, North Cornelly, Bridgend. CF33 4BE

Development land with planning consent to provide 2 detached bungalows with access off Long Acre.

## £125,000

- Development land accessed off Long Acre
- Planning consent granted for 2 detached bungalows
- Established residential location
- Easy walking distance of local facilities in North
  Cornelly
- Close to the M4 Junction 37