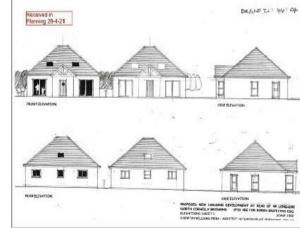

## Land to the Rear of 44 Long Acre, North Cornelly, Bridgend. CF33 4BE

Development land with planning consent to provide 2 detached bungalows with access off Long Acre.

## £125,000

- Development land accessed off Long Acre
- Planning consent granted for 2 detached bungalows
- Established residential location
- Easy walking distance of local facilities in North
  Cornelly
- Close to the M4 Junction 37