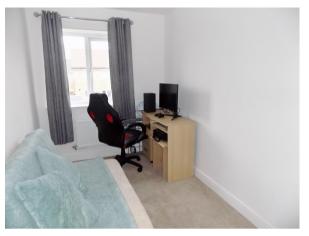

## FIRST FLOOR LANDING

Via staircase with fitted carpet. Emulsioned ceiling, access into attic, emulsioned walls, radiator and fitted carpet. Four doors leading off.

**BEDROOM 1** (9' 5" x 9' 10") or (2.88m x 3.0m)

Emulsioned ceiling and walls, fitted carpet, PVCu double glazed window to the front of the property, radiator and built in wardrobes. Door leading into the ensuite.

EN-SUITE (5' 9" x 5' 5") or (1.75m x 1.66m)

# **BEDROOM 2** (8' 8" max x 10' 10" max) or (2.65m max x 3.30m max)

Emulsioned ceiling and walls, fitted carpet, PVCu double glazed window to the rear of the property, built in wardrobes and radiator.

# **BEDROOM** 3 (6' 7" x 11' 7") or (2.01m x 3.52m)

Emulsioned ceiling and walls, fitted carpet, PVCu double glazed window to the rear of the property and radiator.