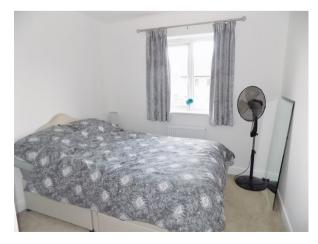

# **BEDROOM 2** (8' 8" max x 10' 10" max) or (2.65m max x 3.30m max)

Emulsioned ceiling and walls, fitted carpet, PVCu double glazed window to the rear of the property, built in wardrobes and radiator.

# **BEDROOM** 3 (6' 7" x 11' 7") or (2.01m x 3.52m)

Emulsioned ceiling and walls, fitted carpet, PVCu double glazed window to the rear of the property and radiator.