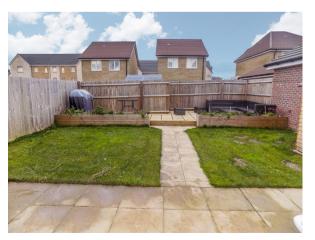

## **OUTSIDE**

Enclosed rear garden laid to lawn with patio area accessed from the French doors, footpath leading to a further patio area to the rear of the garden. Access to the front of the property.

To the front of the property there is off road parking for up to two vehicles.