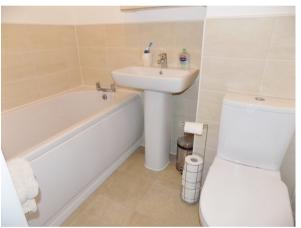

Emulsioned ceiling, part emulsioned/part tiled walls, vinyl flooring, PVCu frosted double glazed window to the front of the property and radiator. Three piece suite comprising low level WC, pedestal wash hand basin and shower cubicle.

# **FAMILY BATHROOM** (6' 8" max x 5' 7" max) or (2.04m max x 1.70m max)

Emulsioned ceiling,part emulsioned/part tiled walls, radiator and vinyl flooring. Three piece suite comprising low level WC, pedestal wash hand basin and panelled bath.