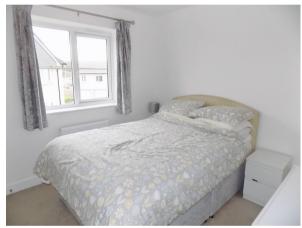

## FIRST FLOOR LANDING

Via staircase with fitted carpet. Emulsioned ceiling, access into attic, emulsioned walls, radiator and fitted carpet. Four doors leading off.

**BEDROOM 1** (9' 5" x 9' 10") or (2.88m x 3.0m)

Emulsioned ceiling and walls, fitted carpet, PVCu double glazed window to the front of the property, radiator and built in wardrobes. Door leading into the ensuite.

EN-SUITE (5' 9" x 5' 5") or (1.75m x 1.66m)