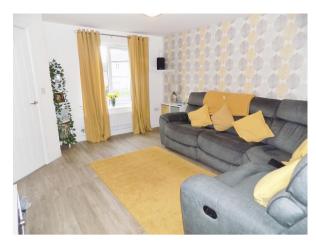

**LOUNGE** (12' 2" x 13' 11") or (3.70m x 4.25m)

Emulsioned ceiling, part emulsioned/part papered walls, luxury vinyl flooring, PVCu double glazed window to the front of the property, radiator. Door leading into inner hallway.