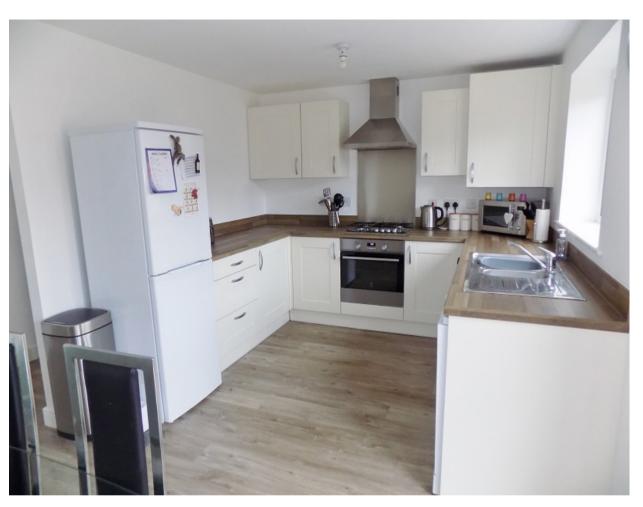

KITCHEN/DINER (15' 06" x 9' 05") or (4.72m x 2.87m)

Emulsioned ceiling and walls, luxury vinyl flooring, radiator, PVCu double glazed window and French doors leading out on to the garden. A range of wall and base units with a complementary work surface housing a stainless steel sink and drainer. Plumbing for automatic washing machine, space for dishwasher and freestanding fridge/freezer. Wall mounted gas combination boiler. Integrated electric oven with gas hob and overhead extractor hood. Space for table and chairs.