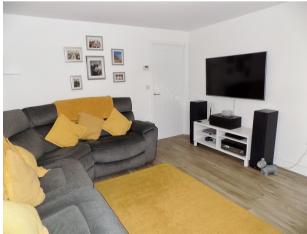

**LOUNGE** (12' 2" x 13' 11") or (3.70m x 4.25m)

Emulsioned ceiling, part emulsioned/part papered walls, luxury vinyl flooring, PVCu double glazed window to the front of the property, radiator. Door leading into inner hallway.