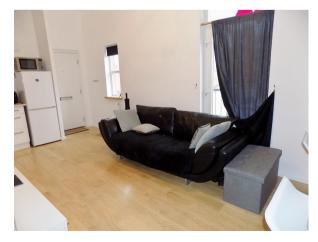

## OPEN PLAN LOUNGE/KITCHEN/DINER (17' 11" x 11' 7" max) or (5.45m x 3.53m max)

High ceiling with central light pendant to remain, two PVCu double glazed windows and PVCu double glazed French doors leading out to the Juliet balcony. Emulsioned walls, skirting and wood effect laminate flooring and wall mounted circuit breaker. Wall mounted and low level kitchen units in cream with brushed chrome handles and complementary roll top work surface with inset circular sink with mixer tap and electric oven with two ring electric hob and space for fridge/freezer and recessed spot lights.