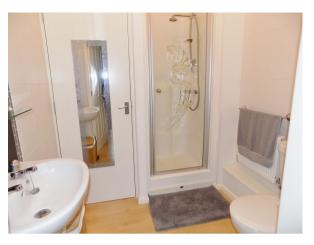

#### **SHOWER ROOM**

Skimmed ceiling with central light fitting, half height ceramic tiles and a continuation of the laminate floor. Three piece suite in white comprising w.c. wash hand basin and separate shower cubicle with plumbed shower and fully glazed door and fitted storage cupboard. Plumbing for automatic washing machine and space for tumble or additional storage.