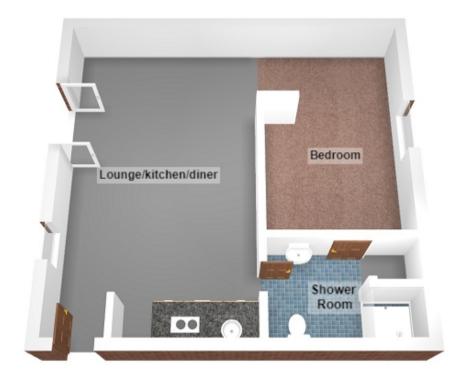

## OPEN PLAN LOUNGE/KITCHEN/DINER (17' 11" x 11' 7" max) or (5.45m x 3.53m max)

High ceiling with central light pendant to remain, two PVCu double glazed windows and PVCu double glazed French doors leading out to the Juliet balcony. Emulsioned walls, skirting and wood effect laminate flooring and wall mounted circuit breaker. Wall mounted and low level kitchen units in cream with brushed chrome handles and complementary roll top work surface with inset circular sink with mixer tap and electric oven with two ring electric hob and space for fridge/freezer and recessed spot lights.

#### **SHOWER ROOM**

Skimmed ceiling with central light fitting, half height ceramic tiles and a continuation of the laminate floor. Three piece suite in white comprising w.c. wash hand basin and separate shower cubicle with plumbed shower and fully glazed door and fitted storage cupboard. Plumbing for automatic washing machine and space for tumble or additional storage.

### **BEDROOM 1** (11' 8" x 9' 6") or (3.55m x 2.90m)

Overlooking the rear via PVCu double glazed window with fitted vertical blind, central light pendant, emulsioned walls, skirting and a continuation of the laminate flooring.

# Floorplan & EPC

The energy efficiency rating is a measure of the overall efficiency of a home. The higher the rating the more energy efficient the home is and the lower the fuel bills will be.

The environmental impact rating is a measure of a home's impact on the environment in terms of carbon dioxide (CO<sub>2</sub>) emissions. The higher the rating the less impact it has on the environment.