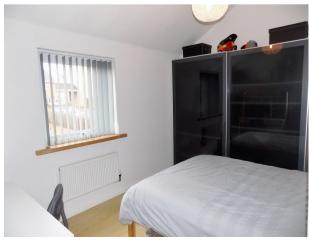

### **BEDROOM 1** (11' 8" x 9' 6") or (3.55m x 2.90m)

Overlooking the rear via PVCu double glazed window with fitted vertical blind, central light pendant, emulsioned walls, skirting and a continuation of the laminate flooring.