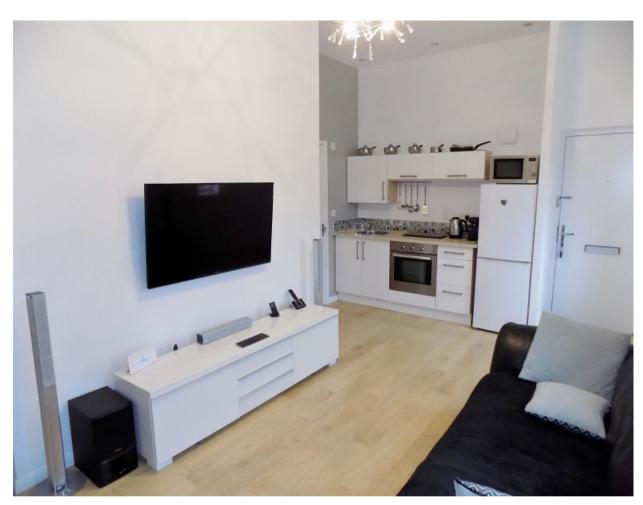

## OPEN PLAN LOUNGE/KITCHEN/DINER (17' 11" x 11' 7" max) or (5.45m x 3.53m max)

High ceiling with central light pendant to remain, two PVCu double glazed windows and PVCu double glazed French doors leading out to the Juliet balcony. Emulsioned walls, skirting and wood effect laminate flooring and wall mounted circuit breaker. Wall mounted and low level kitchen units in cream with brushed chrome handles and complementary roll top work surface with inset circular sink with mixer tap and electric oven with two ring electric hob and space for fridge/freezer and recessed spot lights.