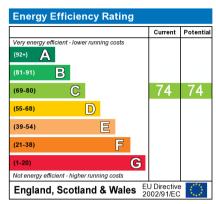

# Floorplan & EPC

The energy efficiency rating is a measure of the overall efficiency of a home. The higher the rating the more energy efficient the home is and the lower the fuel bills will be.

The environmental impact rating is a measure of a home's impact on the environment in terms of carbon dioxide (CO<sub>2</sub>) emissions. The higher the rating the less impact it has on the environment.