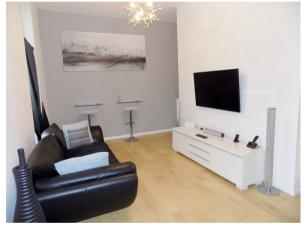

## OPEN PLAN LOUNGE/KITCHEN/DINER (17' 11" x 11' 7" max) or (5.45m x 3.53m max)

High ceiling with central light pendant to remain, two PVCu double glazed windows and PVCu double glazed French doors leading out to the Juliet balcony. Emulsioned walls, skirting and wood effect laminate flooring and wall mounted circuit breaker. Wall mounted and low level kitchen units in cream with brushed chrome handles and complementary roll top work surface with inset circular sink with mixer tap and electric oven with two ring electric hob and space for fridge/freezer and recessed spot lights.