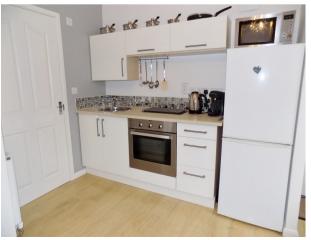

## OPEN PLAN LOUNGE/KITCHEN/DINER (17' 11" x 11' 7" max) or (5.45m x 3.53m max)

High ceiling with central light pendant to remain, two PVCu double glazed windows and PVCu double glazed French doors leading out to the Juliet balcony. Emulsioned walls, skirting and wood effect laminate flooring and wall mounted circuit breaker. Wall mounted and low level kitchen units in cream with brushed chrome handles and complementary roll top work surface with inset circular sink with mixer tap and electric oven with two ring electric hob and space for fridge/freezer and recessed spot lights.