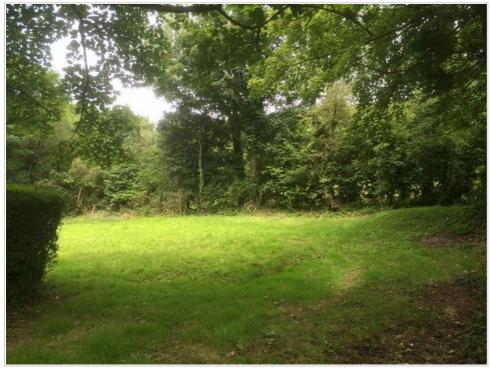

# www.pjchomes.co.uk

Land Off Wellfield Road, Baglan, Port Talbot, Neath Port Talbot. SA12 8AB

89,000

- Freehold building plot
- Full planning consent expired
- Detached bungalow
- Easy access to all amenities
- Well regarded residential area
- · Within walking distance of town centre

## **General Description**

FREEHOLD PLOT WITH PLANNING CONSENT FOR A DETACHED BUNGALOW (currently expired)

The approval of full planning permission shows two bedrooms but the design of the bungalow is such that it will be easy to convert from two bedroom to four.